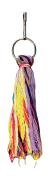

### **ITEM CODE: RTP1068**

**DIMENSION** 4x18CM

Tiny cotton tassel in various colours