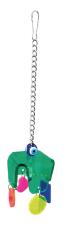

### ITEM CODE: RTP500

**DIMENSION** 8X9X22CM

Ø8 mm colored wooden beads and Ø8 mm natural wood sticks

...