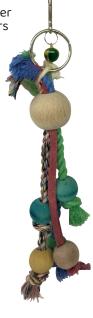

#### **ITEM CODE: RTP1105**

**DIMENSION** 9x28CM

Bird dangle with plastic ball, wooden beads, jute yarn and bells. Various colors.