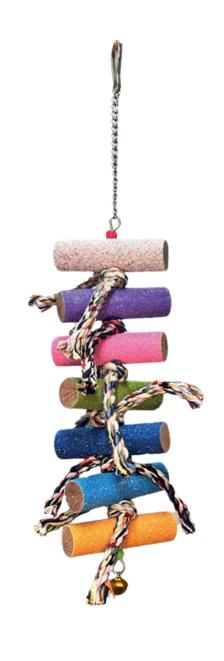

ge straw-man made of wooden sticks, colorful beads and bells





**ITEM CODE: RTP593** 

**DIMENSION** 14x38CM



Cartoon dangle with natural cardboards, colorful beads, magnum sticks, yarns and a bell

# **RTP1023**

**ITEM CODE: RTP1023** 

**DIMENSION** 13x43CM



Cartoon dangle with natural cardboards, colorful beads, yarns and a bell





### ITEM CODE: RTP1025

**DIMENSION** 9x33CM



Cartoon dangle with beads and yarns

# **RTP1026**

### ITEM CODE: RTP1026

**DIMENSION** 17x50CM



Large cartoon dangle with colorful wood pieces

\_





### **ITEM CODE: RTP1027**

**DIMENSION** 12x60CM



Cartoon dangle with colored cardboards, colorful beads and a bell

# **RTP1098**

### ITEM CODE: RTP1098

**DIMENSION** 8x38CM



Dangle with colorful sanded wooden sticks, yarns and a bell







#### **ITEM CODE: RTP705**

**DIMENSION** 16.5x10.5x6CM



Flower shaped calcium blocks



#### **ITEM CODE: RTP558**

**DIMENSION** 16.5x10.5x6CM



Rounded mineral blocks





Beak Maintenance: Some mineral blocks have a hard texture that encourages birds to peck at them with their beaks. This natural pecking behaviour helps maintain the health of their beaks. Especially for birds with continuously growing beaks, this behaviour can prevent overgrowth.

Entertainment and Enrichment: Mineral blocks can serve as a source of mental stimulation and physical activity for birds. Pecking at or manipulating the block can reduce boredom and stress. This is particularly important for birds in captivity, mimicking natural behaviours for a more fulfilling environment.

Dental Health: Playing with m