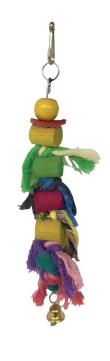

### **ITEM CODE: RTP501**

**DIMENSION** 9X26CM

Ø8 mm colored wooden beads and Ø8 mm natural wood sticks and a bell

\_