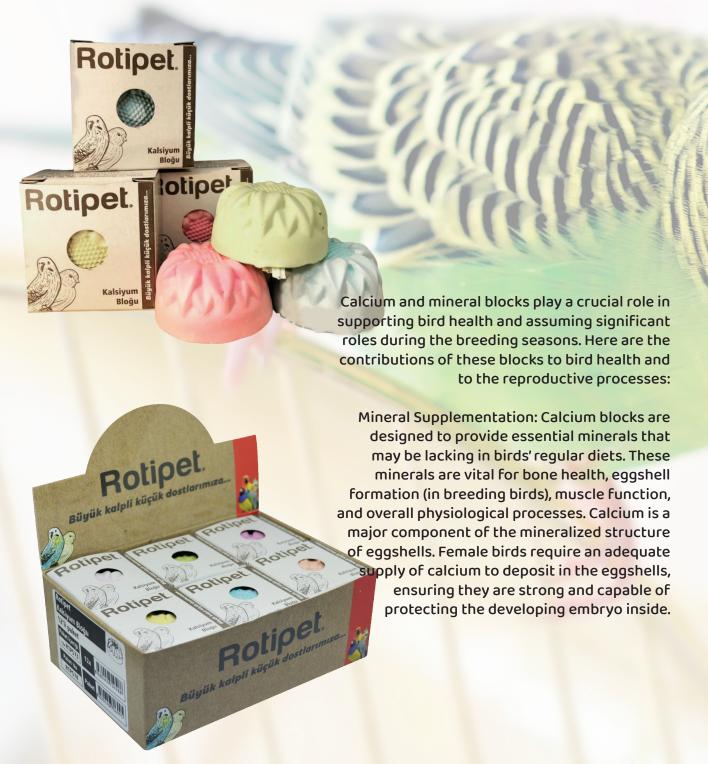

#### **ITEM CODE: RTP558**

**DIMENSION** 16.5x10.5x6CM

Rounded mineral blocks

Beak Maintenance: Some mineral blocks have a hard texture that encourages birds to peck at them with their beaks. This natural pecking behaviour helps maintain the health of their beaks. Especially for birds with continuously growing beaks, this behaviour can prevent overgrowth.

Entertainment and Enrichment: Mineral blocks can serve as a source of mental stimulation and physical activity for birds. Pecking at or manipulating the block can reduce boredom and stress. This is particularly important for birds in captivity, mimicking natural behaviours for a more fulfilling environment.

Dental Health: Playing with mineral blocks can contribute to the dental health of birds. It ensures the natural wear of their beaks, preventing potential dental problems.

Behavioural Benefits: Offering birds various textures and materials is important for mimicking natural behaviours. Mineral "blocks contribute to the overall behavioural diversity of captive birds, creating a more natural and satisfying environment."