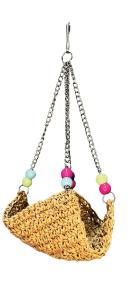

#### **ITEM CODE: RTP1021**

**DIMENSION** 16x37CM

Seagrass bird hammock. Colorful plastic beads are used. Wooden beads may also be prefered.