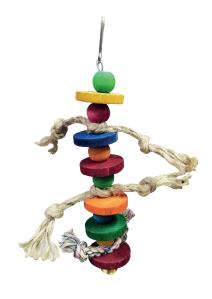

### ITEM CODE: RTP500

**DIMENSION** 8X9X22CM

Ø8 mm colored wooden beads and Ø8 mm natural wood sticks

...

### **ITEM CODE: RTP501**

**DIMENSION** 9X26CM

Ø8 mm colored wooden beads and Ø8 mm natural wood sticks and a bell

\_