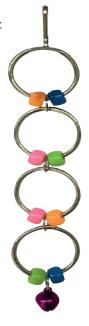

#### **ITEM CODE: RTP512**

**DIMENSION** 45CM

Ø8 mm colorful wooden beads and bell