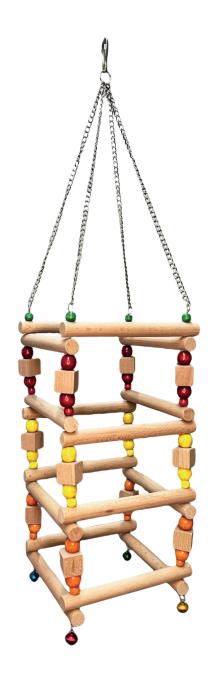

### ITEM CODE: RTP1094

**DIMENSION** 16x16x60CM

Climbing tower made of wooden sticks, wooden cubes and beads. It is finished with bells.