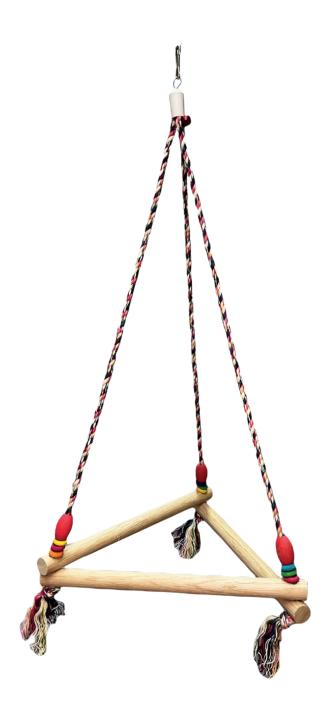

#### **ITEM CODE: RTP525**

**DIMENSION** 15X23CM

"Swing or Relax" Ø12 mm colorful wooden beads and Ø15 mm natural wood stick and bells