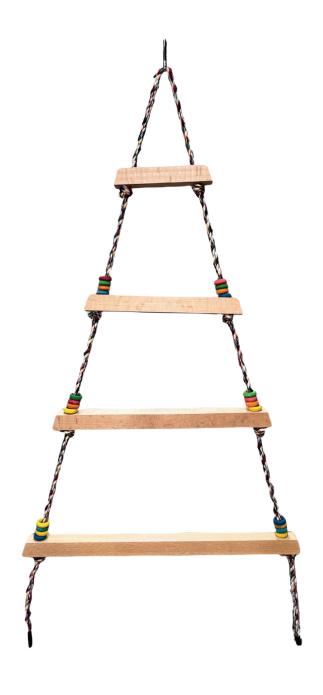

### ITEM CODE: RTP1052

**DIMENSION** 46x108CM

-

Large and colourful ladder with wooden beads and sticks. Suitable for big birds.

**ITEM CODE: RTP593** 

**DIMENSION** 44×97CM

Swing and Dangle Colourful wooden beads, yarns and tree pieces