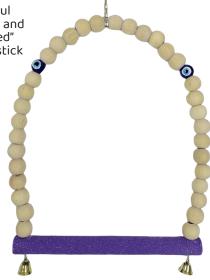

#### **ITEM CODE: RTP525-S**

**DIMENSION** 15X23CM

"Swing -Relax and shape beak"
Ø12 mm colorful wooden beads and Ø15 mm
"sanded" natural wood stick and bells