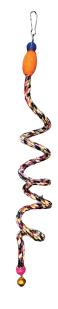

#### **ITEM CODE: RTP1017**

**DIMENSION** 5.5x38CM

Spiral of cotton yarn..
The toy is finished with wooden beads.and a bell. Yarn colors, size and thickness may be modified.