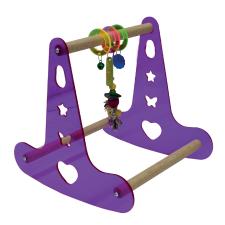

#### **ITEM CODE: RTP626**

**DIMENSION** 15x15x16CM

Acrylic rocker with natural woods. Has various color alternatives. for sides. Suitable for use outside the cage. Packed and sent disassembled.

#### **ITEM CODE: RTP626S**

**DIMENSION** 15x15x16CM

Acrylic rocker with "sanded" natural woods. Has various colour alternative for sides and sanded woods.. Suitable for use outside the cage. Packed and sent disassembled.