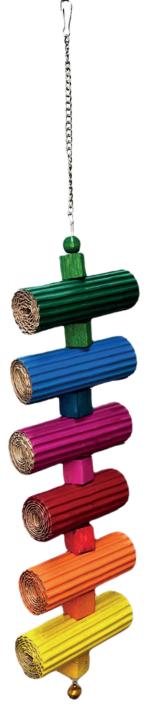

arge straw-man made of wooden sticks, colorful beads and bells





**ITEM CODE: RTP593** 

**DIMENSION** 14x38CM



Cartoon dangle with natural cardboards, colorful beads, magnum sticks, yarns and a bell

# **RTP1023**

**ITEM CODE: RTP1023** 

**DIMENSION** 13x43CM



Cartoon dangle with natural cardboards, colorful beads, yarns and a bell





### ITEM CODE: RTP1025

**DIMENSION** 9x33CM



Cartoon dangle with beads and yarns

# **RTP1026**

### ITEM CODE: RTP1026

**DIMENSION** 17x50CM



Large cartoon dangle with colorful wood pieces

\_





### **ITEM CODE: RTP1027**

**DIMENSION** 12x60CM



Cartoon dangle with colored cardboards, colorful beads and a bell

# **RTP1098**

### ITEM CODE: RTP1098

**DIMENSION** 8x38CM



Dangle with colorful sanded wooden sticks, yarns and a bell







#### **ITEM CODE: RTP705**

**DIMENSION** 16.5x10.5x6CM



Flower shaped calcium blocks



#### **ITEM CODE: RTP558**

**DIMENSION** 16.5x10.5x6CM



Rounded mineral blocks





Beak Maintenance: Some mineral blocks have a hard texture that encourages birds to peck at them with their beaks. This natural pecking behaviour helps maintain the health of their beaks. Especially for birds with continuously growing beaks, this behaviour can prevent overgrowth.

Entertainment and Enrichment: Mineral blocks can serve as a source of mental stimulation and physical activity for birds. Pecking at or manipulating the block can reduce boredom and stress. This is particularly important for birds in captivity, mimicking natural behaviours for a more fulfilling environment.

Dental Health: Playing with