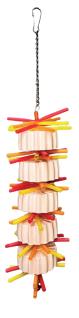

#### **ITEM CODE: RTP1013**

**DIMENSION** 22x38CM

8 68 044 0 7 0 3 7 2 7

Cheerful chewing toy with colourful plastic straws and bell connected on a natural wood stick