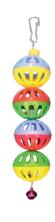

### ITEM CODE: RTP1096

**DIMENSION** 46x66CM

Large perch/ swing with colorful beads in different shapes and bells

**ITEM CODE: RTP653** 

**DIMENSION** 15×41CM

Colorful wooden beads in various shapes and natural wooden sticks is connected by 5mm jute yarn and a bell