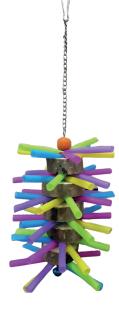

#### **ITEM CODE: RTP1009**

**DIMENSION** 14x36CM

Cheerful chewing toy with colorful plastic straws and bell with tree pieces