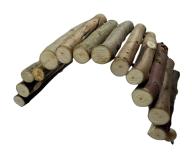

#### **ITEM CODE: RTP1077**

**DIMENSION** 18x28CM

Bridge made of natural tree branches