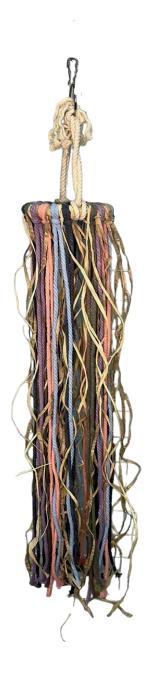

#### **ITEM CODE: RTP1126**

DIMENSION 10X80CM

Peekaboo!

100% cotton and colorful yarns combined with seagrass yarns. Hide, beak or hold!