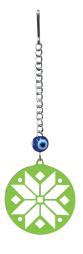

#### **ITEM CODE: RTP442**

**DIMENSION** 6X17CM

Circle cut "ACRYLIC" figure, with snowball pattern in various colors

#### **ITEM CODE: RTP445**

**DIMENSION** 6X17CM

Circle cut mdf wood figure, with snowball pattern in various colors