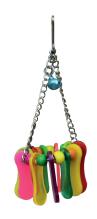

#### **ITEM CODE: RTP461**

**DIMENSION** 8x5x15CM

Colorful plastic figures with yarns