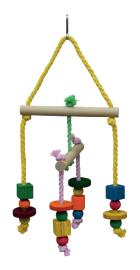

### ITEM CODE: RTP500

**DIMENSION** 8X9X22CM

Ø8 mm colored wooden beads and Ø8 mm natural wood sticks

...