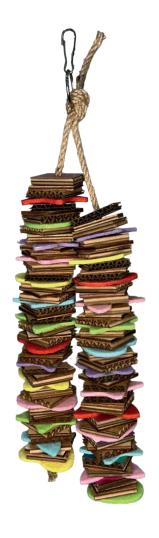

### ITEM CODE: RTP1130

**DIMENSION** 10x45CM

All their favorite chewing materials are together. Cartoons, felts, wooden pieces! Ideal for big birds.