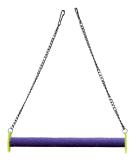

#### **ITEM CODE: RTP525**

**DIMENSION** 15X23CM

"Swing or Relax" Ø12 mm colorful wooden beads and Ø15 mm natural wood stick and bells

### **RTP525-S**

#### **ITEM CODE: RTP525-S**

**DIMENSION** 15X23CM

"Swing -Relax and shape beak"
Ø12 mm colorful wooden beads and Ø15 mm
"sanded" natural wood stick and bells