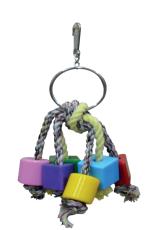

#### **ITEM CODE: RTP504**

**DIMENSION** 3X15CM

Different shaped (sphere, cylinder, hexagonal cylinder, cube) plastic big beads with Ø16mm colored plastic beads and with bell