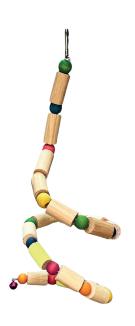

### ITEM CODE: RTP500

**DIMENSION** 8X9X22CM

Ø8 mm colored wooden beads and Ø8 mm natural wood sticks

...

### **ITEM CODE: RTP501**

**DIMENSION** 9X26CM

Ø8 mm colored wooden beads and Ø8 mm natural wood sticks and a bell

\_