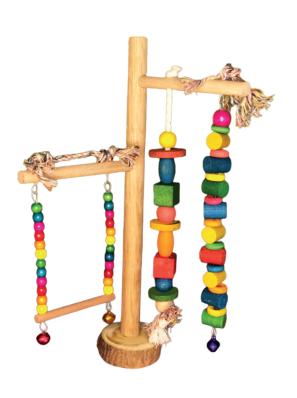

# **RTP1059**

**ITEM CODE: RTP1059** 

**DIMENSION** 26x33CM

A playground with a swing and dangles