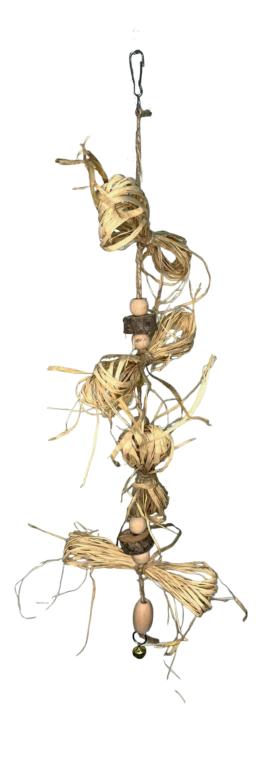

### **ITEM CODE: RTP501**

**DIMENSION** 9X26CM

Ø8 mm colored wooden beads and Ø8 mm natural wood sticks and a bell

\_