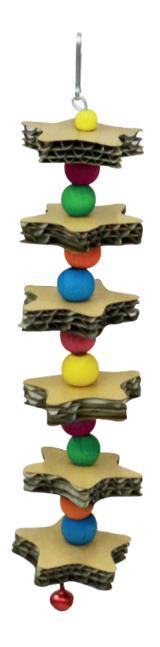

### **ITEM CODE: RTP474**

**DIMENSION** 5x5x24CM

Ø16mm colored wooden beads and star shaped cutted cartoons and a bell

\_