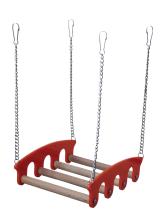

### **ITEM CODE: RTP647**

**DIMENSION** 7.5x16CM

3-step ladder. Natural wood and colorful beads are used.

### **RTP648**

#### **ITEM CODE: RTP648**

**DIMENSION** 7.5×24CM

5-step ladder. Natural wood and colorful beads are used.

### **RTP649**

### **ITEM CODE: RTP649**

**DIMENSION** 7.5x32CM

7-step ladder. Natural wood and colorful beads are used.

\_

**ITEM CODE: RTP650** 

**DIMENSION** 19,5x35CM

3 armed dangle with wooden cubes, colorful beads and bells