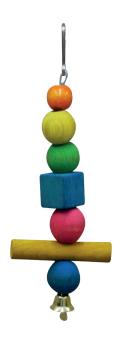

#### **ITEM CODE: RTP502**

**DIMENSION** 12X16.5CM

Ø8 mm and Ø16mm colored wooden beads and Ø12 mm natural wood stick and bells