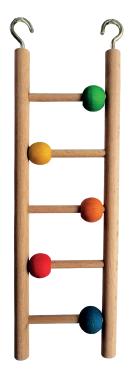

#### **ITEM CODE: RTP648**

**DIMENSION** 7.5×24CM

5-step ladder. Natural wood and colorful beads are used.