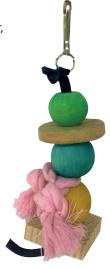

#### **ITEM CODE: RTP1127**

**DIMENSION** 12X50CM

Romantic but amusing! Calcium blocks, plastic balls, real tree pieces, and beads all natural and assembled with natural yarns to jute hat.