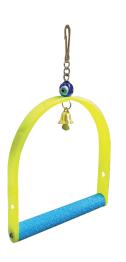

#### **ITEM CODE: RTP623**

**DIMENSION** 

Acrylic bridge/ swing with natural wooden sticks in various colors

### **ITEM CODE: RTP623S**

**DIMENSION** 

Acrylic bridge/ swing with sanded wooden stick in various colors

#### **ITEM CODE: RTP625**

**DIMENSION** 13x15x30CM

Acrylic bridge/ swing with natural wooden stick in various colors