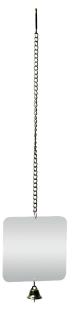

### **ITEM CODE: RTP617**

**DIMENSION** 4x21CM



Double sided acrylic mirror, in various colors



### **RTP618**

#### **ITEM CODE: RTP618**

**DIMENSION** 6,5x19CM



Flower like MDF frame with one sided mirror, in various colors



### **ITEM CODE: RTP620**

**DIMENSION** 10x5x13CM



MDF wood bird toy with one side acrylic mirror and wood perch. various colors

Magic Mirror on the wall, who is the fairest one of all?



#### **ITEM CODE: RTP629**

**DIMENSION** 7X20CM



Double side acyrlic mirror with bells (mirror size 5x7 cm)



### **RTP630**

#### **ITEM CODE: RTP630**

**DIMENSION** 10X45CM



Double side acyrlic mirror with bell (mirror size 10 cm)



### **RTP631**

#### **ITEM CODE: RTP631**

**DIMENSION** 9X43CM



Double side acyrlic mirror with bell (mirror size 9x9 cm)



### **RTP632**

#### **ITEM CODE: RTP632**

**DIMENSION** 6x41CM



Double side acyrlic mirror with bell (mirror size 6x10 cm)

\_



#### **ITEM CODE: RTP633**

**DIMENSION** 9X32CM



Double side acyrlic mirror with bells (mirror size 7x9 cm)



### **RTP636**

#### **ITEM CODE: RTP636**

**DIMENSION** 6X32CM



Double side acyrlic mirror with bells (mirror size 6x8 cm)



### **RTP442**

#### **ITEM CODE: RTP442**

**DIMENSION** 6X17CM



Circle cut "ACRYLIC" figure, with snowball pattern in various colors



### **RTP443**

#### **ITEM CODE: RTP443**

**DIMENSION** 6X17CM



Heart shape "ACRYLIC" figure, with bird pattern in various colors



#### ITEM CODE: RTP444

**DIMENSION** 6X17CM



Heart shape mdf wood figure, with bird pattern in various colors



### **RTP445**

#### **ITEM