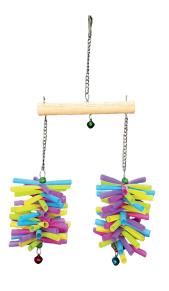

#### **ITEM CODE: RTP1013**

**DIMENSION** 22x38CM

8 68 044 0 7 0 3 7 2 7

Cheerful chewing toy with colourful plastic straws and bell connected on a natural wood stick