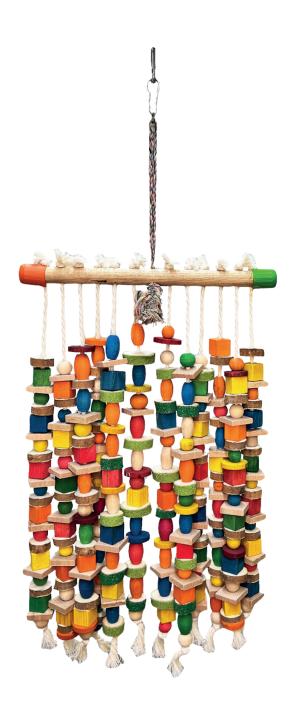

### **ITEM CODE: RTP1129**

**DIMENSION** 30x65CM

Multiplex perch. Real tree branches, wooden beads, tree pieces and jutes become a perfect place for large birds.