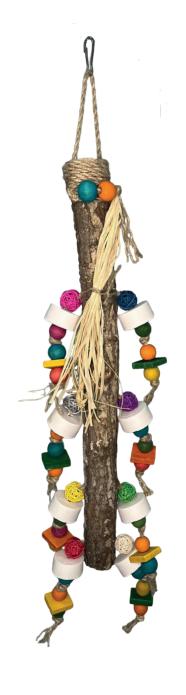

#### **ITEM CODE: RTP1128**

**DIMENSION** 15x50CM

Cheerful and all natural color dangle. Perfect for small cages with wooden beads, seagrass yarns, natural tree pieces and a bell.