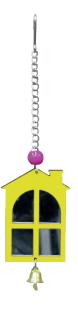

#### **ITEM CODE: RTP446**

**DIMENSION** 6X2x20CM

Acrylic house with double sided mirrors in various colors

#### **ITEM CODE: RTP447**

**DIMENSION** 6X2x20CM

MDF wood house with one side mirror, in various colors.