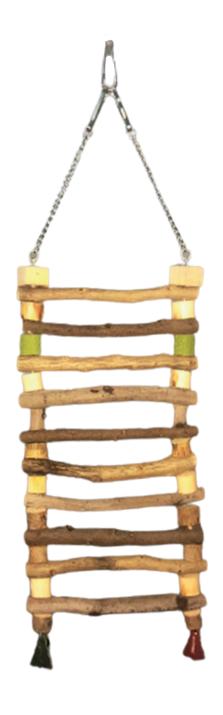

### **ITEM CODE: RTP647**

**DIMENSION** 7.5x16CM

3-step ladder. Natural wood and colorful beads are used.

### **RTP648**

#### **ITEM CODE: RTP648**

**DIMENSION** 7.5×24CM

5-step ladder. Natural wood and colorful beads are used.

### **RTP649**

### **ITEM CODE: RTP649**

**DIMENSION** 7.5x32CM

7-step ladder. Natural wood and colorful beads are used.

\_

**ITEM CODE: RTP650** 

**DIMENSION** 19,5x35CM

3 armed dangle with wooden cubes, colorful beads and bells