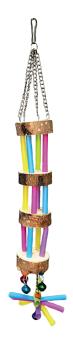

### **ITEM CODE: RTP1129**

**DIMENSION** 30x65CM

Multiplex perch. Real tree branches, wooden beads, tree pieces and jutes become a perfect place for large birds.