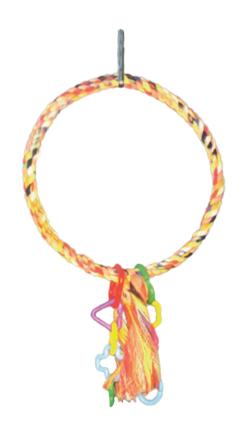

### **ITEM CODE: RTP1068**

**DIMENSION** 4x18CM

Tiny cotton tassel in various colours

### **RTP1069**

#### **ITEM CODE: RTP1069**

**DIMENSION** 15x26CM

A hoop perch made of cotton yarn and finished with tassel