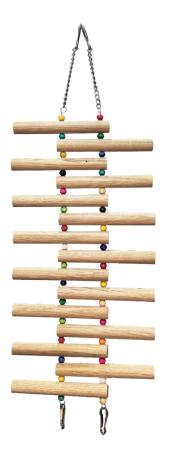

### **ITEM CODE: RTP647**

**DIMENSION** 7.5x16CM

3-step ladder. Natural wood and colorful beads are used.

### **RTP648**

#### **ITEM CODE: RTP648**

**DIMENSION** 7.5×24CM

5-step ladder. Natural wood and colorful beads are used.

### **RTP649**

### **ITEM CODE: RTP649**

**DIMENSION** 7.5x32CM

7-step ladder. Natural wood and colorful beads are used.

\_

**ITEM CODE: RTP650** 

**DIMENSION** 19,5x35CM

3 armed dangle with wooden cubes, colorful beads and bells