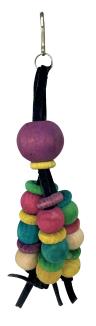

#### **ITEM CODE: RTP534**

**DIMENSION** 5x20CM

Dangle for small cages. Ø16 mm, Ø26 mm colorful wooden beads and natural leather