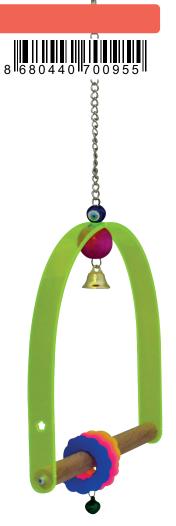

#### **ITEM CODE: RTP623**

**DIMENSION** 

Acrylic bridge/ swing with natural wooden sticks in various colors

### **ITEM CODE: RTP623S**

**DIMENSION** 

Acrylic bridge/ swing with sanded wooden stick in various colors

#### **ITEM CODE: RTP625**

**DIMENSION** 13x15x30CM

Acrylic bridge/ swing with natural wooden stick in various colors