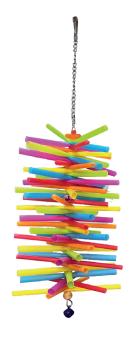

#### **ITEM CODE: RTP1013**

**DIMENSION** 22x38CM

8 68 044 0 7 0 3 7 2 7

Cheerful chewing toy with colourful plastic straws and bell connected on a natural wood stick