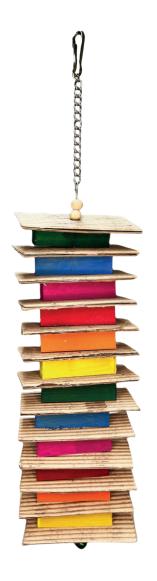

Climbing tower made of wooden sticks, wooden cubes and beads. It is finished with bells.





### **ITEM CODE: RTP1095**

**DIMENSION** 12x12x46CM



Wooden tower with bells

# **RTP1097**

### **ITEM CODE: RTP1097**

**DIMENSION** 28x58CM



Large straw-man made of wooden sticks, colorful beads and bells





**ITEM CODE: RTP593** 

**DIMENSION** 14x38CM



Cartoon dangle with natural cardboards, colorful beads, magnum sticks, yarns and a bell

# **RTP1023**

**ITEM CODE: RTP1023** 

**DIMENSION** 13x43CM



Cartoon dangle with natural cardboards, colorful beads, yarns and a bell





### ITEM CODE: RTP1025

**DIMENSION** 9x33CM



Cartoon dangle with beads and yarns

# **RTP1026**

### ITEM CODE: RTP1026

**DIMENSION** 17x50CM



Large cartoon dangle with colorful wood pieces

\_





### **ITEM CODE: RTP1027**

**DIMENSION** 12x60CM



Cartoon dangle with colored cardboards, colorful beads and a bell

# **RTP1098**

### ITEM CODE: RTP1098

**DIMENSION** 8x38CM



Dangle with colorful sanded wooden sticks, yarns and a bell







#### **ITEM CODE: RTP705**

**DIMENSION** 16.5x10.5x6CM



Flower shaped calcium blocks



#### **ITEM CODE: RTP558**

**DIMENSION** 16.5x10.5x6CM



Rounded mineral blocks





Beak Maintenance: Some mineral blocks have a hard texture that encourages birds to peck at them with their beaks. This natural pecking behaviour helps maintain the health of their beaks. Especially for birds with continuously growing beaks, this behaviour can prevent overgrowth.

Entertainment and Enrichment: Mineral blocks can serve as a source of mental stimulation