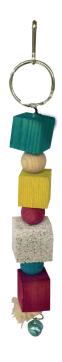

#### **ITEM CODE: RTP502**

**DIMENSION** 12X16.5CM

Ø8 mm and Ø16mm colored wooden beads and Ø12 mm natural wood stick and bells