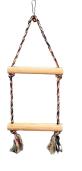

### **ITEM CODE: RTP647**

**DIMENSION** 7.5x16CM

3-step ladder. Natural wood and colorful beads are used.

### **RTP648**

#### **ITEM CODE: RTP648**

**DIMENSION** 7.5×24CM

5-step ladder. Natural wood and colorful beads are used.

### **RTP649**

### **ITEM CODE: RTP649**

**DIMENSION** 7.5x32CM

7-step ladder. Natural wood and colorful beads are used.

\_

**ITEM CODE: RTP650** 

**DIMENSION** 19,5x35CM

3 armed dangle with wooden cubes, colorful beads and bells