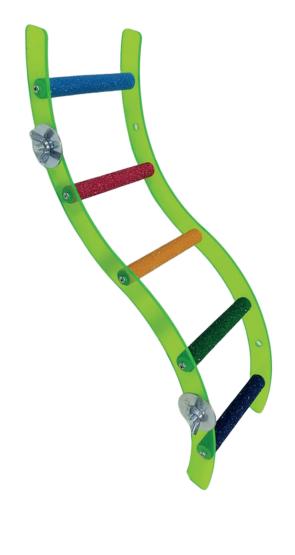

### **ITEM CODE: RTP647**

**DIMENSION** 7.5x16CM

3-step ladder. Natural wood and colorful beads are used.

### **RTP648**

#### **ITEM CODE: RTP648**

**DIMENSION** 7.5×24CM

5-step ladder. Natural wood and colorful beads are used.

### **RTP649**

### **ITEM CODE: RTP649**

**DIMENSION** 7.5x32CM

7-step ladder. Natural wood and colorful beads are used.

\_

**ITEM CODE: RTP650** 

**DIMENSION** 19,5x35CM

3 armed dangle with wooden cubes, colorful beads and bells