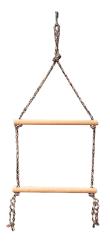

### **ITEM CODE: RTP647**

**DIMENSION** 7.5x16CM

3-step ladder. Natural wood and colorful beads are used.

### **RTP648**

#### **ITEM CODE: RTP648**

**DIMENSION** 7.5×24CM

5-step ladder. Natural wood and colorful beads are used.

### **RTP649**

### **ITEM CODE: RTP649**

**DIMENSION** 7.5x32CM

7-step ladder. Natural wood and colorful beads are used.

\_

**ITEM CODE: RTP650** 

**DIMENSION** 19,5x35CM

3 armed dangle with wooden cubes, colorful beads and bells