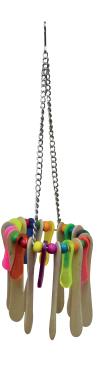

#### **ITEM CODE: RTP502**

**DIMENSION** 12X16.5CM

Ø8 mm and Ø16mm colored wooden beads and Ø12 mm natural wood stick and bells