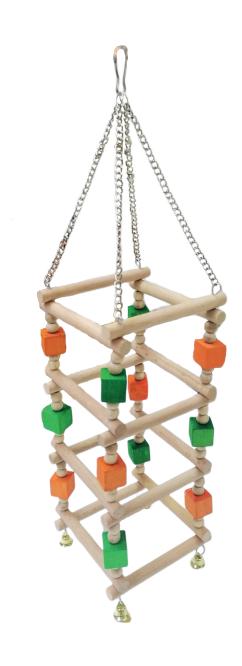

### **RTP527**

#### **ITEM CODE: RTP527**

**DIMENSION** 9x9x26CM

"Bird Tower".
Suitable for small birds to nest and have a fun Ø8 mm natural wooden sticks and various plastic and colorful wooden beads, stick and bells