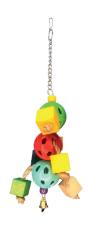

#### **ITEM CODE: RTP527**

**DIMENSION** 9x9x26CM

"Bird Tower".
Suitable for small birds to nest and have a fun Ø8 mm natural wooden sticks and various plastic and colorful wooden beads, stick and bells