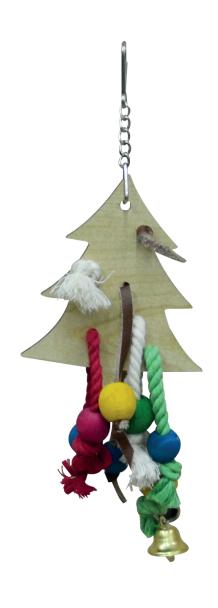

### ITEM CODE: RTP454

**DIMENSION** 10x22CM

Tree like MDF wood figure, colorful ropes & beads in various colors