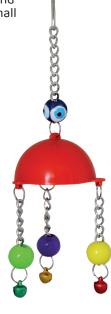

#### **ITEM CODE: RTP502**

**DIMENSION** 12X16.5CM

Ø8 mm and Ø16mm colored wooden beads and Ø12 mm natural wood stick and bells