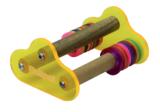

### ITEM CODE: RTP500

**DIMENSION** 8X9X22CM

Ø8 mm colored wooden beads and Ø8 mm natural wood sticks

...