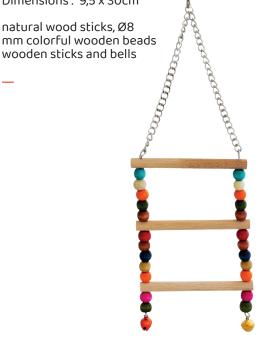

#### **ITEM CODE: RTP508**

**DIMENSION** 9,5X24,5CM

Natural wood sticks, Ø18 mm colorful wooden beads wooden magnum sticks and bell

#### **ITEM CODE: RTP509**

**DIMENSION** 9,5X30CM

Dimensions: 9,5 x 30cm natural wood sticks, Ø8