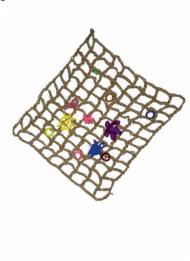

#### **ITEM CODE: RTP1020**

**DIMENSION** 33x27CM

Seagrass bird climbing net with various acrylic figures on it.