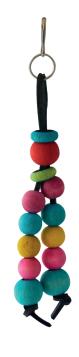

#### **ITEM CODE: RTP514**

**DIMENSION** 3,5X19CM

Ø8 mm, Ø13 mm and Ø18 mm colorful wooden beads, and tiny bells

## mm Ø13 mm and Ø18