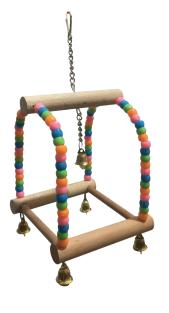

#### **ITEM CODE: RTP623**

**DIMENSION** 

Acrylic bridge/ swing with natural wooden sticks in various colors

### **ITEM CODE: RTP623S**

**DIMENSION** 

Acrylic bridge/ swing with sanded wooden stick in various colors

### **RTP625**

#### **ITEM CODE: RTP625**

**DIMENSION** 13x15x30CM

Acrylic bridge/ swing with natural wooden stick in various colors