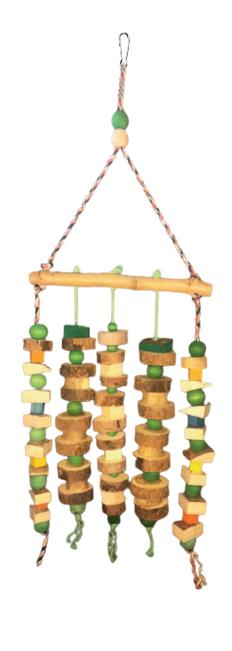

CM



A hoop perch made of cotton yarn and finished with small acrylic figures. Acrylic figures are preferably

# **RTP1092**

### ITEM CODE: RTP1092

**DIMENSION** 31x70CM



A large triangle swing. Wooden sticks are connected with colourful yarns.









### ITEM CODE: RTP1050

**DIMENSION** 31x73CM



Huge multi legged dangle with colourful wooden beads, yarn, bell and tree pieces



### ITEM CODE: RTP1052

**DIMENSION** 46x108CM



-

Large and colourful ladder with wooden beads and sticks. Suitable for big birds.



**ITEM CODE: RTP593** 

**DIMENSION** 44×97CM



Swing and Dangle Colourful wooden beads, yarns and tree pieces

# **RTP1054**

**ITEM CODE: RTP593S** 

**DIMENSION** 31x87CM



5 legged bird dangle with natural tree pieces and wooden beads. Suitable for large birds.





### ITEM CODE: RTP1055

**DIMENSION** 10x75CM



Multi legged colourful dangle with beads and yarns

# **RTP1056**

### ITEM CODE: RTP1056

**DIMENSION** 8x65CM



Real tree branches combined with ropes and wooden beads





**ITEM CODE: RTP1057** 

**DIMENSION** 31x65CM



Perch/Dangle/Bridge with colorful wooden beads in various shapes, bells, and acrylic figures

# **RTP1059**

**ITEM CODE: RTP1059** 

**DIMENSION** 26x33CM



A playground with a swing and dangles







#### **ITEM CODE: RTP1093**

**DIMENSION** 36x75CM



Haul-up ladder wtih square wooden steps and yarn

# **RTP1094**

### ITEM CODE: RTP1094

**DIMENSION** 16x16x60CM



Climbing tower made of wooden sticks, wooden cubes and beads. It is finished with bells.





### **ITEM CODE: RTP1095**

**DIMENSION** 12x12x46CM