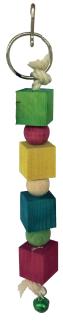

### **ITEM CODE: RTP501**

**DIMENSION** 9X26CM

Ø8 mm colored wooden beads and Ø8 mm natural wood sticks and a bell

\_