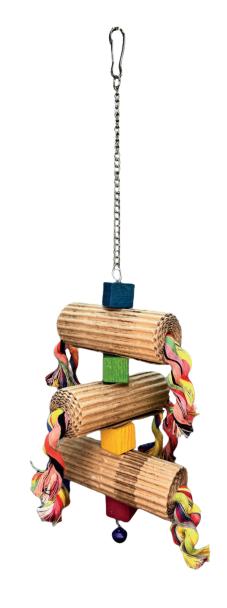

#### **ITEM CODE: RTP1013**

**DIMENSION** 22x38CM

8 68 044 0 7 0 3 7 2 7

Cheerful chewing toy with colourful plastic straws and bell connected on a natural wood stick