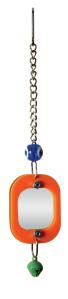

#### **ITEM CODE: RTP615**

**DIMENSION** 6x24CM

Double sided acrylic mirror, in various colors

### **RTP616**

### ITEM CODE: RTP616

**DIMENSION** 5x21CM

Double sided acrylic mirror, in various colors.

\_

### **RTP617**

#### **ITEM CODE: RTP617**

**DIMENSION** 4x21CM

Double sided acrylic mirror, in various colors