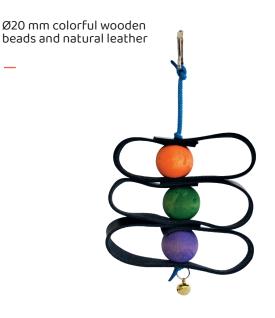

#### **ITEM CODE: RTP516**

**DIMENSION** 2X22CM

Ø20 mm colorful wooden beads and natural leather