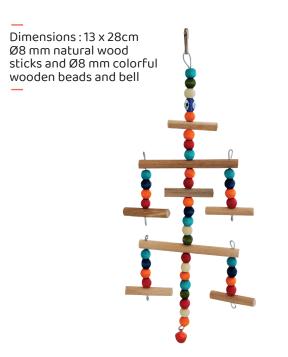

5x5x24CM



Ø16mm colored wooden beads and flower shaped cutted cartoons and a bell

### **RTP474**

### **ITEM CODE: RTP474**

**DIMENSION** 5x5x24CM



Ø16mm colored wooden beads and star shaped cutted cartoons and a bell

\_





#### **ITEM CODE: RTP507**

**DIMENSION** 2X9,5X26CM



Natural wood sticks, Ø8 mm colorful wooden beads and bells



### **RTP508**

#### **ITEM CODE: RTP508**

**DIMENSION** 9,5X24,5CM



Natural wood sticks, Ø18 mm colorful wooden beads wooden magnum sticks and bell



#### **ITEM CODE: RTP509**

**DIMENSION** 9,5X30CM



Dimensions: 9,5 x 30cm natural wood sticks, Ø8





#### **ITEM CODE: RTP510**

**DIMENSION** 9x9x26CM



Ø8mm natural wood sticks, Ø8 mm colorful wooden beads and bells

### **RTP511**

#### **ITEM CODE: RTP511**

**DIMENSION** 13x28CM





### **RTP512**

#### **ITEM CODE: RTP512**

**DIMENSION** 45CM



Ø8 mm colorful wooden beads and bell



### **RTP513**

#### **ITEM CODE: RTP513**

**DIMENSION** 90CM



Ø8 mm colorful wooden beads and bell

#### **ITEM CODE: RTP514**

**DIMENSION** 3,5X19CM



Ø8 mm, Ø13 mm and Ø18 mm colorful wooden beads, and tiny bells



## mm Ø13 mm and Ø18

### **RTP515**

#### **ITEM CODE: RTP515**

**DIMENSION** 3X18CM



\_

Ø9 mm colorful plastic beads and bell

\_



### **RTP516**

#### **ITEM CODE: RTP516**

**DIMENSION** 2X22CM



Ø20 mm colorful wooden beads and natural leather



### **RTP517**

#### **ITEM CODE: RTP517**

**DIMENSION** 9X17,5CM



\_



#### **ITEM CODE: RTP518**

**DIMENSION** 9x19CM



Ø16mm, Ø30mm colorful wooden beads and Ø16mm natural wooden stick

### **RTP521**