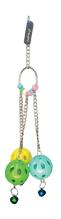

#### **ITEM CODE: RTP1106**

**DIMENSION** 11x32CM

Bird dangle with plastic balls, and bells. Various colors.

### **RTP1107**

#### **ITEM CODE: RTP1107**

**DIMENSION** 5x20CM

Single dangle with plastic ball,acrylic finishes and bell. Various colors.