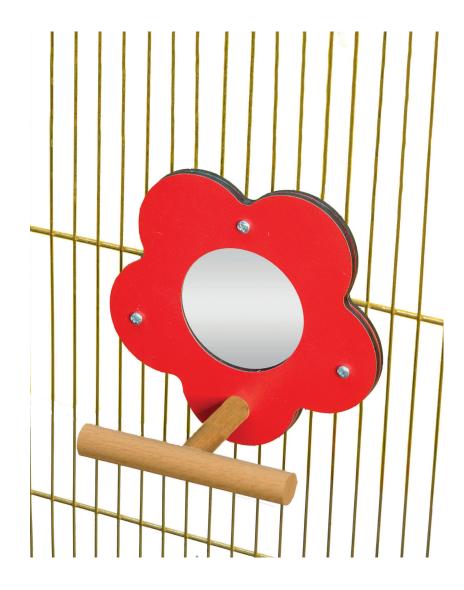

### **ITEM CODE: RTP620**

**DIMENSION** 10x5x13CM

MDF wood bird toy with one side acrylic mirror and wood perch. various colors

Magic Mirror on the wall, who is the fairest one of all?