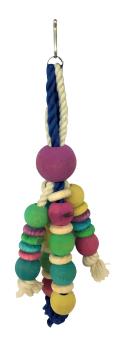

#### **ITEM CODE: RTP510**

**DIMENSION** 9x9x26CM

Ø8mm natural wood sticks, Ø8 mm colorful wooden beads and bells