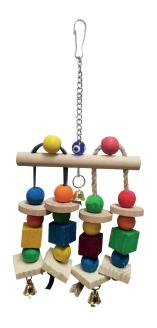

#### **ITEM CODE: RTP502**

**DIMENSION** 12X16.5CM

Ø8 mm and Ø16mm colored wooden beads and Ø12 mm natural wood stick and bells