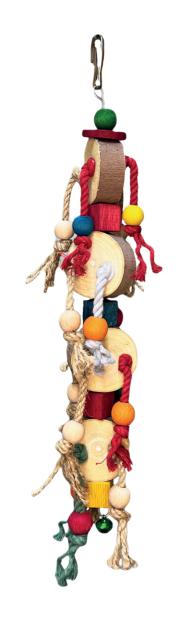

#### **ITEM CODE: RTP502**

**DIMENSION** 12X16.5CM

Ø8 mm and Ø16mm colored wooden beads and Ø12 mm natural wood stick and bells