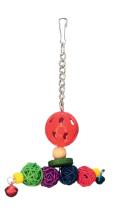

#### **ITEM CODE: RTP502**

**DIMENSION** 12X16.5CM

Ø8 mm and Ø16mm colored wooden beads and Ø12 mm natural wood stick and bells