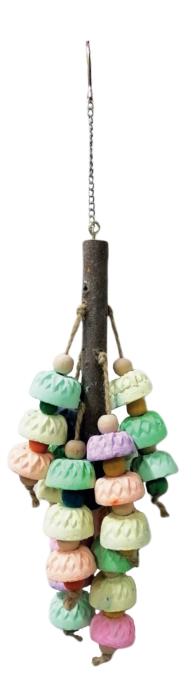

### **ITEM CODE: RTP1129**

**DIMENSION** 30x65CM

Multiplex perch. Real tree branches, wooden beads, tree pieces and jutes become a perfect place for large birds.