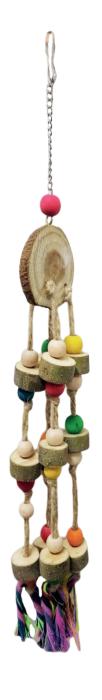

4 legged yarn dangle for birds. Real tree branches are used. In various colors

# **RTP1047**

### ITEM CODE: RTP1047

**DIMENSION** 10x40CM



"Crazy" dangle with real tree branches, wooden beads, colourful yarns and a bell





### ITEM CODE: RTP1038

**DIMENSION** 21x72CM



Quartet dangle with yarns, wooden beads and a wooden square stick as perch

# RTP1039

### ITEM CODE: RTP1039

**DIMENSION** 16x40CM



Triplet yarn dangle with colourful yarns

\_





### ITEM CODE: RTP1048

**DIMENSION** 10x65CM



Cheerful chewing toy in which yarns, colourful wooden beads, acrylic pieces and bells are dangle out a tree branch

# **RTP1049**

**ITEM CODE: RTP1049** 

**DIMENSION** 7,5x55M



Natural chewing dangle with 4 legs hanged on a tree branch. All natural beads and real tree pieces

\_



### ITEM CODE: RTP1051

**DIMENSION** 31x57CM





### **ITEM CODE: RTP1087**

**DIMENSION** 22x40CM



A hoop perch made of cotton yarn and finished with small acrylic figures. Acrylic figures are preferably

# **RTP1092**

### ITEM CODE: RTP1092

**DIMENSION** 31x70CM



A large triangle swing. Wooden sticks are connected with colourful yarns.









### ITEM CODE: RTP1050

**DIMENSION** 31x73CM



Huge multi legged dangle with colourful wooden beads, yarn, bell and tree pieces



### ITEM CODE: RTP1052

**DIMENSION** 46x108CM



-

Large and colourful ladder with wooden beads and sticks. Suitable for big birds.



**ITEM CODE: RTP593** 

**DIMENSION** 44×97CM



Swing and Dangle Colourful wooden beads, yarns and tree pieces

# **RTP1054**

**ITEM CODE: RTP593S** 

**DIMENSION** 31x8