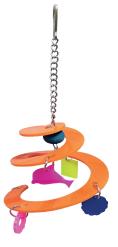

#### **ITEM CODE: RTP451**

**DIMENSION** 10×10×25CM

Acrylic object in a spiral shape. It features miniature objects cut in the shapes of dolphins, flowers, and squares.