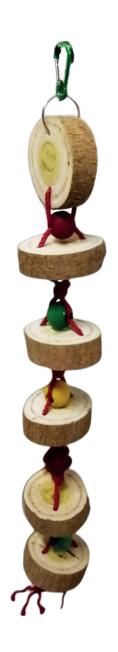

### **RTP505**

#### **ITEM CODE: RTP505**

**DIMENSION** 3X15CM

Ø30mm natural wooden bead and food grade painted Ø18mm wooden bead and a bell