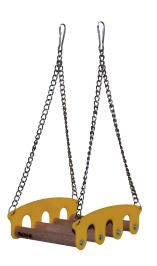

### **ITEM CODE: RTP647**

**DIMENSION** 7.5x16CM

3-step ladder. Natural wood and colorful beads are used.

### **RTP648**

#### **ITEM CODE: RTP648**

**DIMENSION** 7.5×24CM

5-step ladder. Natural wood and colorful beads are used.

### **RTP649**

### **ITEM CODE: RTP649**

**DIMENSION** 7.5x32CM

7-step ladder. Natural wood and colorful beads are used.

\_

**ITEM CODE: RTP650** 

**DIMENSION** 19,5x35CM

3 armed dangle with wooden cubes, colorful beads and bells