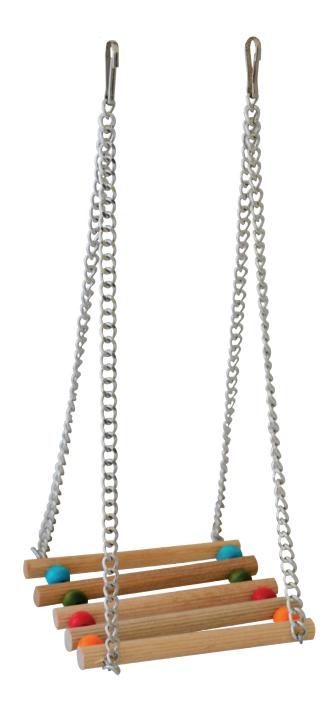

#### **ITEM CODE: RTP1001**

**DIMENSION** 9,5X18CM

Bird swing with "sanded" natural wood sticks in various colours

### **RTP1002**

### ITEM CODE: RTP1002

**DIMENSION** 16,5X23CM

Bird swing with "sanded" natural wood sticks in various colours