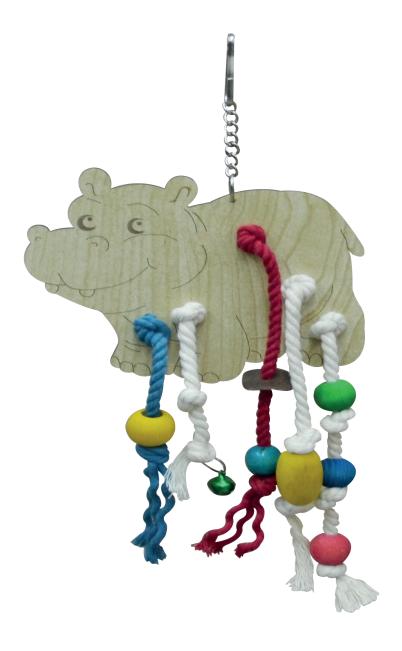

### **RTP453**

### **ITEM CODE: RTP453**

**DIMENSION** 15x30CM

MDF wood "HIPPO", colorful ropes&beads in various colors