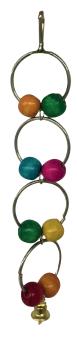

#### **ITEM CODE: RTP513**

**DIMENSION** 90CM

Ø8 mm colorful wooden beads and bell