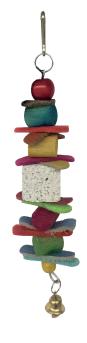

### ITEM CODE: RTP500

**DIMENSION** 8X9X22CM

Ø8 mm colored wooden beads and Ø8 mm natural wood sticks

...