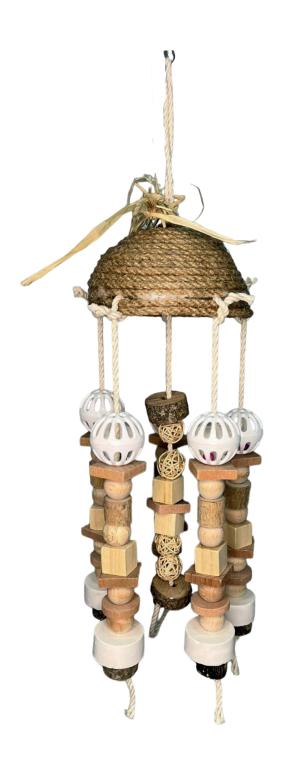

#### **ITEM CODE: RTP1127**

**DIMENSION** 12X50CM

Romantic but amusing! Calcium blocks, plastic balls, real tree pieces, and beads all natural and assembled with natural yarns to jute hat.