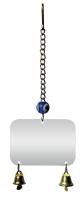

#### **ITEM CODE: RTP615**

**DIMENSION** 6x24CM

Double sided acrylic mirror, in various colors