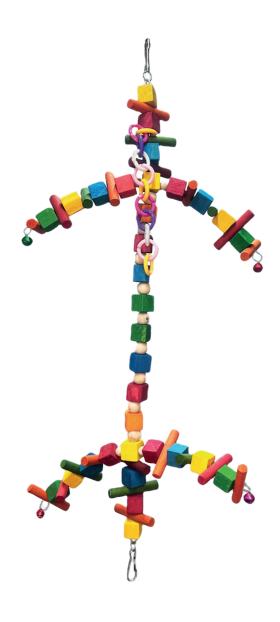

### **ITEM CODE: RTP1097**

**DIMENSION** 28x58CM

Large straw-man made of wooden sticks, colorful beads and bells

**ITEM CODE: RTP593** 

**DIMENSION** 14x38CM

Cartoon dangle with natural cardboards, colorful beads, magnum sticks, yarns and a bell