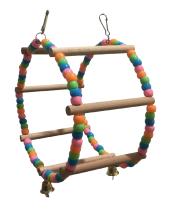

### ITEM CODE: RTP500

**DIMENSION** 8X9X22CM

Ø8 mm colored wooden beads and Ø8 mm natural wood sticks

...