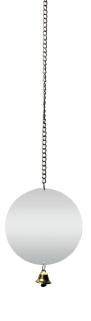

#### **ITEM CODE: RTP630**

**DIMENSION** 10X45CM

Double side acyrlic mirror with bell (mirror size 10 cm)