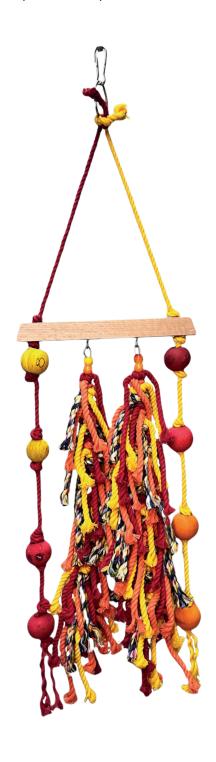

ENSION** 11x30CM



"Flint-stones" chewing dangle with tyre like calcium blocks, colourful yarns

\_





#### **ITEM CODE: RTP1037**

**DIMENSION** 18x72CM



Climbing net with calcium blocks

# RTP1044

### ITEM CODE: RTP1044

**DIMENSION** 8x45CM



Single yarn dangle with bells







### ITEM CODE: RTP1046

**DIMENSION** 11x30CM



4 legged yarn dangle for birds. Real tree branches are used. In various colors

# **RTP1047**

### ITEM CODE: RTP1047

**DIMENSION** 10x40CM



"Crazy" dangle with real tree branches, wooden beads, colourful yarns and a bell





### ITEM CODE: RTP1038

**DIMENSION** 21x72CM



Quartet dangle with yarns, wooden beads and a wooden square stick as perch

# RTP1039

### ITEM CODE: RTP1039

**DIMENSION** 16x40CM



Triplet yarn dangle with colourful yarns

\_





### ITEM CODE: RTP1048

**DIMENSION** 10x65CM



Cheerful chewing toy in which yarns, colourful wooden beads, acrylic pieces and bells are dangle out a tree branch

# **RTP1049**

**ITEM CODE: RTP1049** 

**DIMENSION** 7,5x55M



Natural chewing dangle with 4 legs hanged on a tree branch. All natural beads and real tree pieces

\_



### ITEM CODE: RTP1051

**DIMENSION** 31x57CM





### **ITEM CODE: RTP1087**

**DIMENSION** 22x40CM



A hoop perch made of cotton yarn and finished with small acrylic figures. Acrylic figures are preferably

# **RTP1092**

### ITEM CODE: RTP1092

**DIMENSION** 31x70CM



A large triangle swing. Wooden sticks are connected with colourful yarns.









### ITEM CODE: RTP1050

**DIMENSION** 31x73CM



Huge multi legged dangle with colourful wooden beads,