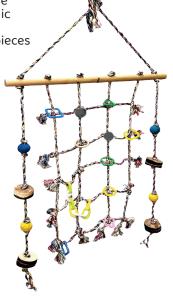

#### **ITEM CODE: RTP1018**

**DIMENSION** 20x40CM

Bird climbing net from cotton yarn. There are small colorful acrylic figures on it.

#### **ITEM CODE: RTP1019**

**DIMENSION** 46x85CM

Bird climbing net from cotton yarn. There are colorful acrylic figures, wooden beads, real tree pieces and bells on it.