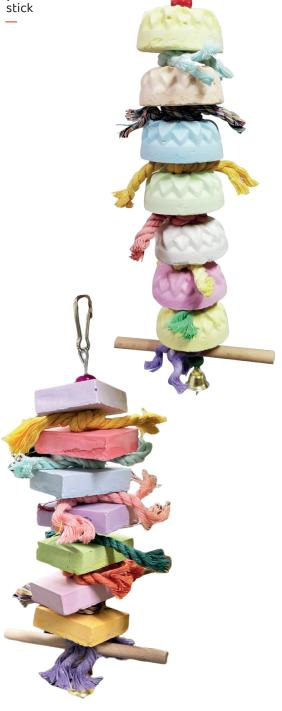

#### **ITEM CODE: RTP1128**

**DIMENSION** 15x50CM

Cheerful and all natural color dangle. Perfect for small cages with wooden beads, seagrass yarns, natural tree pieces and a bell.

### ITEM CODE: RTP1130

**DIMENSION** 10x45CM

All their favorite chewing materials are together. Cartoons, felts, wooden pieces! Ideal for big birds.