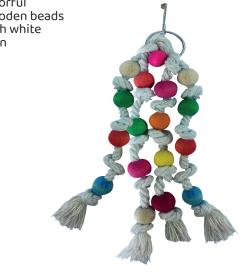

#### **ITEM CODE: RTP508**

**DIMENSION** 9,5X24,5CM

Natural wood sticks, Ø18 mm colorful wooden beads wooden magnum sticks and bell