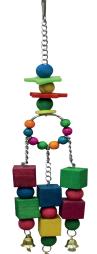

#### **ITEM CODE: RTP502**

**DIMENSION** 12X16.5CM

Ø8 mm and Ø16mm colored wooden beads and Ø12 mm natural wood stick and bells