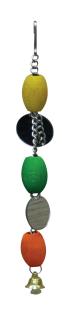

#### **ITEM CODE: RTP502**

**DIMENSION** 12X16.5CM

Ø8 mm and Ø16mm colored wooden beads and Ø12 mm natural wood stick and bells