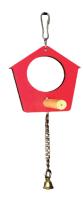

#### **ITEM CODE: RTP1073**

**DIMENSION** 11x23CM

House like wooden perch in various colors