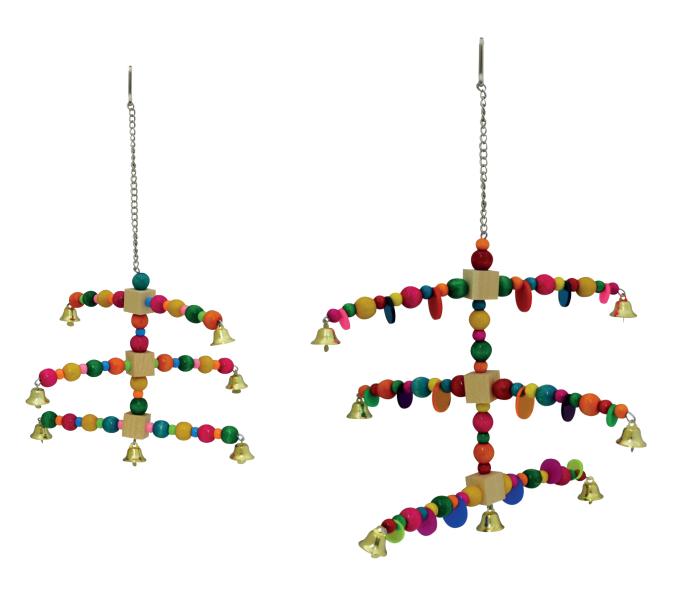

### **RTP651**

**ITEM CODE: RTP651** 

**DIMENSION** 24.5x35CM

3 armed dangle with wooden cubes, acrylic figures, colorful beads and bells

-