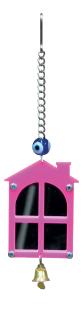

#### **ITEM CODE: RTP446**

**DIMENSION** 6X2x20CM

Acrylic house with double sided mirrors in various colors

#### **ITEM CODE: RTP447**

**DIMENSION** 6X2x20CM

MDF wood house with one side mirror, in various colors.