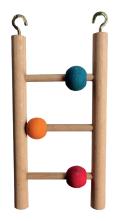

### **ITEM CODE: RTP647**

**DIMENSION** 7.5x16CM

3-step ladder. Natural wood and colorful beads are used.