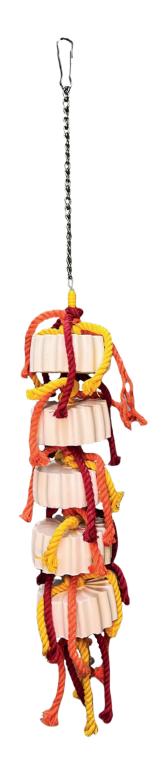

#### **ITEM CODE: RTP1028**

**DIMENSION** 15x52CM

Colourful calcium blocks hanged on a real tree branch for chewing. Jute and natural wooden beads are used for finishing