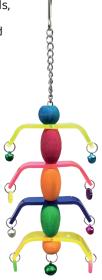

### ITEM CODE: RTP500

**DIMENSION** 8X9X22CM

Ø8 mm colored wooden beads and Ø8 mm natural wood sticks

...

### **ITEM CODE: RTP501**

**DIMENSION** 9X26CM

Ø8 mm colored wooden beads and Ø8 mm natural wood sticks and a bell

\_