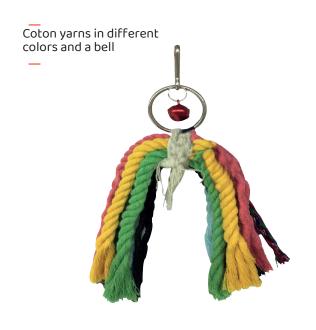

#### **ITEM CODE: RTP1017**

**DIMENSION** 5.5x38CM

Spiral of cotton yarn..
The toy is finished with wooden beads.and a bell. Yarn colors, size and thickness may be modified.