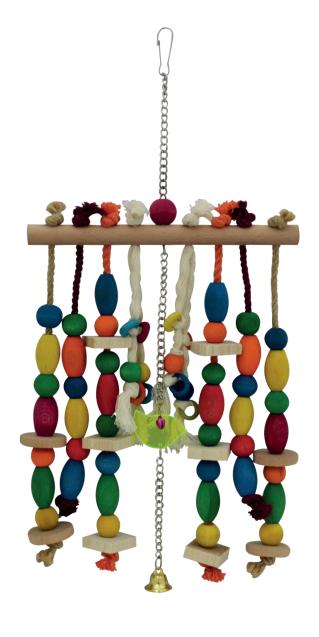

### **ITEM CODE: RTP501**

**DIMENSION** 9X26CM

Ø8 mm colored wooden beads and Ø8 mm natural wood sticks and a bell

\_