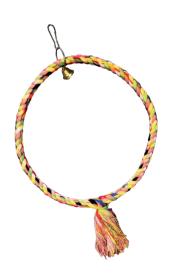

### **RTP1069**

#### **ITEM CODE: RTP1069**

**DIMENSION** 15x26CM

A hoop perch made of cotton yarn and finished with tassel