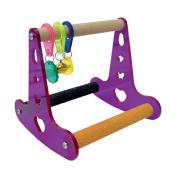

#### **ITEM CODE: RTP626**

**DIMENSION** 15x15x16CM

Acrylic rocker with natural woods. Has various color alternatives. for sides. Suitable for use outside the cage. Packed and sent disassembled.

#### **ITEM CODE: RTP626S**

**DIMENSION** 15x15x16CM

Acrylic rocker with "sanded" natural woods. Has various colour alternative for sides and sanded woods.. Suitable for use outside the cage. Packed and sent disassembled.