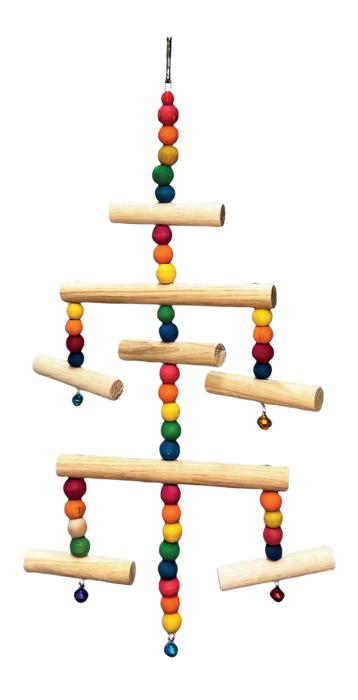

#### **ITEM CODE: RTP512**

**DIMENSION** 45CM

Ø8 mm colorful wooden beads and bell

### **RTP513**

#### **ITEM CODE: RTP513**

**DIMENSION** 90CM

Ø8 mm colorful wooden beads and bell