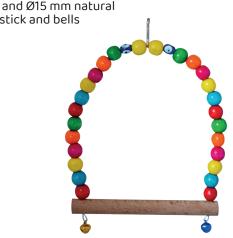

#### **ITEM CODE: RTP525**

**DIMENSION** 15X23CM

"Swing or Relax" Ø12 mm colorful wooden beads and Ø15 mm natural wood stick and bells