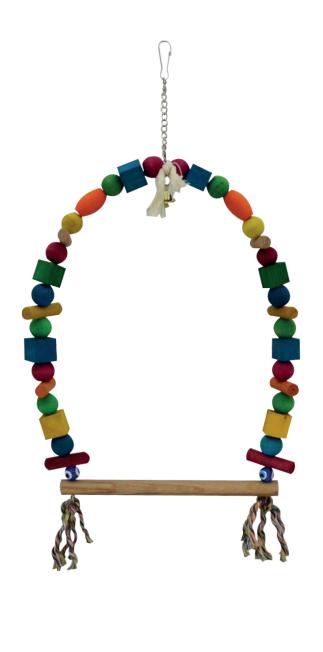

#### **ITEM CODE: RTP525**

**DIMENSION** 15X23CM

"Swing or Relax" Ø12 mm colorful wooden beads and Ø15 mm natural wood stick and bells