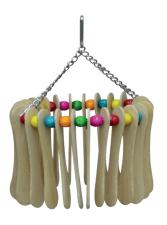

### ITEM CODE: RTP500

**DIMENSION** 8X9X22CM

Ø8 mm colored wooden beads and Ø8 mm natural wood sticks

...