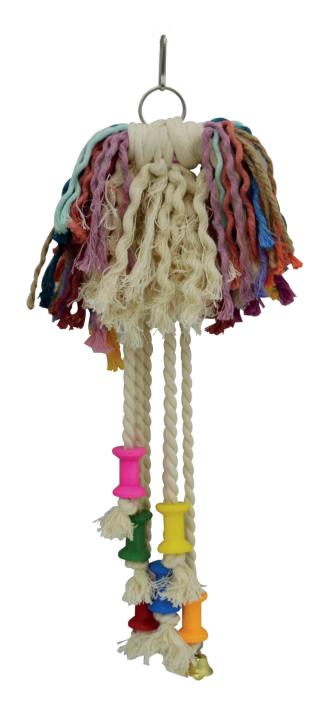

from cotton yarn. There are colorful acrylic figures, wooden beads, real tree pieces and bells on it.



### **RTP1020**

#### **ITEM CODE: RTP1020**

**DIMENSION** 33x27CM



Seagrass bird climbing net with various acrylic figures on it.



### **RTP1066**

#### **ITEM CODE: RTP1066**

**DIMENSION** 17x38CM



Wooden spiral for birds. Natural and colorful wooden beads are used



### ITEM CODE: RTP1096

**DIMENSION** 46x66CM



Large perch/ swing with colorful beads in different shapes and bells



**ITEM CODE: RTP653** 

**DIMENSION** 15×41CM



Colorful wooden beads in various shapes and natural wooden sticks is connected by 5mm jute yarn and a bell

### **RTP654**

ITEM CODE: RTP654

**DIMENSION** 13x40CM



Anti-stress chewing toy with colorful cotton yarns, wooden beads and bell





### ITEM CODE: RTP652

**DIMENSION** 24x31CM



Bridge like dangel for big birds with colorful cude beads, smiley beads, bells and colorful yarns



### **ITEM CODE: RTP593**

**DIMENSION** 10×41CM



Anti-stress chewing toy with colorful cotton yarns, acrylic pieces and bells. The yarns are connected to 20mm squrae wooden stick.

### **RTP657**

### **ITEM CODE: RTP657**

**DIMENSION** 20x44CM



Large swing/perch with colorful wooden beads in various shapes, yarns and bell





#### **ITEM CODE: RTP1009**

**DIMENSION** 14x36CM



Cheerful chewing toy with colorful plastic straws and bell with tree pieces



### **RTP1010**

#### **ITEM CODE: RTP1010**

**DIMENSION** 12x25CM



Cheerful chewing toy with colorful plastic straws and bell with flower shaped cartoons

BOOK TO THE STATE OF