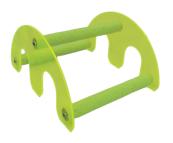

#### **ITEM CODE: RTP626**

**DIMENSION** 15x15x16CM

Acrylic rocker with natural woods. Has various color alternatives. for sides. Suitable for use outside the cage. Packed and sent disassembled.

### **RTP626S**

#### **ITEM CODE: RTP626S**

**DIMENSION** 15x15x16CM

Acrylic rocker with "sanded" natural woods. Has various colour alternative for sides and sanded woods.. Suitable for use outside the cage. Packed and sent disassembled.