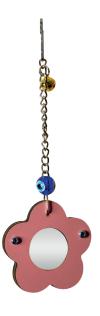

### **RTP618**

#### **ITEM CODE: RTP618**

**DIMENSION** 6,5x19CM

Flower like MDF frame with one sided mirror, in various colors