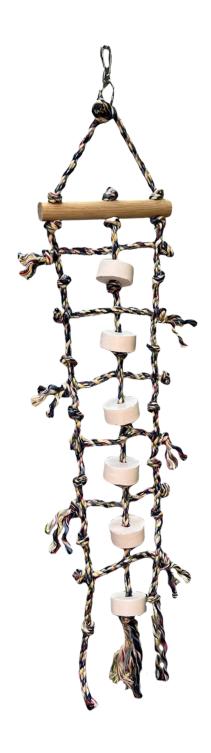

### **ITEM CODE: RTP647**

**DIMENSION** 7.5x16CM

3-step ladder. Natural wood and colorful beads are used.

### **RTP648**

#### **ITEM CODE: RTP648**

**DIMENSION** 7.5×24CM

5-step ladder. Natural wood and colorful beads are used.

### **RTP649**

### **ITEM CODE: RTP649**

**DIMENSION** 7.5x32CM

7-step ladder. Natural wood and colorful beads are used.

\_

**ITEM CODE: RTP650** 

**DIMENSION** 19,5x35CM

3 armed dangle with wooden cubes, colorful beads and bells