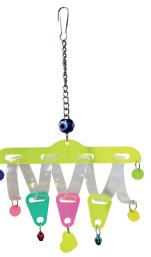

#### **ITEM CODE: RTP502**

**DIMENSION** 12X16.5CM

Ø8 mm and Ø16mm colored wooden beads and Ø12 mm natural wood stick and bells