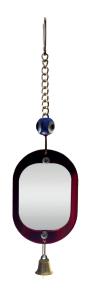

#### **ITEM CODE: RTP615**

**DIMENSION** 6x24CM

Double sided acrylic mirror, in various colors

### **RTP616**

### ITEM CODE: RTP616

**DIMENSION** 5x21CM

Double sided acrylic mirror, in various colors.

\_

### **RTP617**

#### **ITEM CODE: RTP617**

**DIMENSION** 4x21CM

Double sided acrylic mirror, in various colors