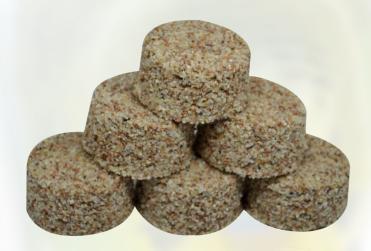

#### **ITEM CODE: RTP558**

**DIMENSION** 16.5x10.5x6CM

Rounded mineral blocks

Beak Maintenance: Some mineral blocks have a hard texture that encourages birds to peck at them with their beaks. This natural pecking behaviour helps maintain the health of their beaks. Especially for birds with continuously growing beaks, this behaviour can prevent overgrowth.