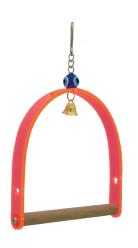

#### **ITEM CODE: RTP525**

**DIMENSION** 15X23CM

"Swing or Relax" Ø12 mm colorful wooden beads and Ø15 mm natural wood stick and bells

#### **ITEM CODE: RTP525-S**

**DIMENSION** 15X23CM

"Swing -Relax and shape beak"
Ø12 mm colorful wooden beads and Ø15 mm
"sanded" natural wood stick and bells