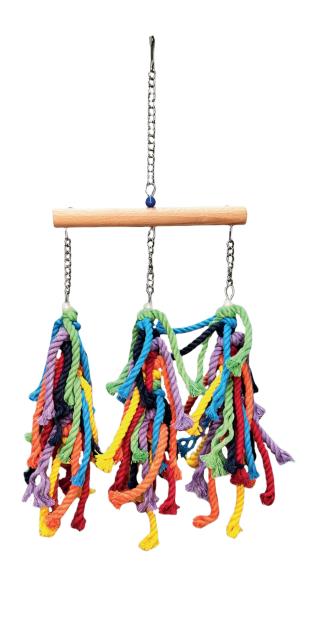

SION** 11x30CM



"Flint-stones" chewing dangle with tyre like calcium blocks, colourful yarns

\_





#### **ITEM CODE: RTP1037**

**DIMENSION** 18x72CM



Climbing net with calcium blocks

# RTP1044

### ITEM CODE: RTP1044

**DIMENSION** 8x45CM



Single yarn dangle with bells







### ITEM CODE: RTP1046

**DIMENSION** 11x30CM



4 legged yarn dangle for birds. Real tree branches are used. In various colors

# **RTP1047**

### ITEM CODE: RTP1047

**DIMENSION** 10x40CM



"Crazy" dangle with real tree branches, wooden beads, colourful yarns and a bell





### ITEM CODE: RTP1038

**DIMENSION** 21x72CM



Quartet dangle with yarns, wooden beads and a wooden square stick as perch

# RTP1039

### ITEM CODE: RTP1039

**DIMENSION** 16x40CM



Triplet yarn dangle with colourful yarns

\_





### ITEM CODE: RTP1048

**DIMENSION** 10x65CM



Cheerful chewing toy in which yarns, colourful wooden beads, acrylic pieces and bells are dangle out a tree branch

# **RTP1049**

**ITEM CODE: RTP1049** 

**DIMENSION** 7,5x55M



Natural chewing dangle with 4 legs hanged on a tree branch. All natural beads and real tree pieces

\_



### ITEM CODE: RTP1051

**DIMENSION** 31x57CM





### **ITEM CODE: RTP1087**

**DIMENSION** 22x40CM



A hoop perch made of cotton yarn and finished with small acrylic figures. Acrylic figures are preferably

# **RTP1092**

### ITEM CODE: RTP1092

**DIMENSION** 31x70CM



A large triangle swing. Wooden sticks are connected with colourful yarns.









### ITEM CODE: RTP1050

**DIMENSION** 31x73CM



Huge multi legged dangle with colourful wooden beads, ya