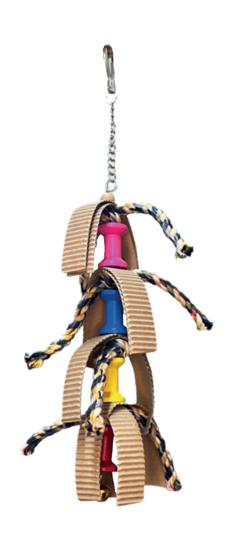

CM



Climbing tower made of wooden sticks, wooden cubes and beads. It is finished with bells.





### **ITEM CODE: RTP1095**

**DIMENSION** 12x12x46CM



Wooden tower with bells

# **RTP1097**

### **ITEM CODE: RTP1097**

**DIMENSION** 28x58CM



Large straw-man made of wooden sticks, colorful beads and bells





**ITEM CODE: RTP593** 

**DIMENSION** 14x38CM



Cartoon dangle with natural cardboards, colorful beads, magnum sticks, yarns and a bell

# **RTP1023**

**ITEM CODE: RTP1023** 

**DIMENSION** 13x43CM



Cartoon dangle with natural cardboards, colorful beads, yarns and a bell





### ITEM CODE: RTP1025

**DIMENSION** 9x33CM



Cartoon dangle with beads and yarns

# **RTP1026**

### ITEM CODE: RTP1026

**DIMENSION** 17x50CM



Large cartoon dangle with colorful wood pieces

\_





### **ITEM CODE: RTP1027**

**DIMENSION** 12x60CM



Cartoon dangle with colored cardboards, colorful beads and a bell

# **RTP1098**

### ITEM CODE: RTP1098

**DIMENSION** 8x38CM



Dangle with colorful sanded wooden sticks, yarns and a bell







#### **ITEM CODE: RTP705**

**DIMENSION** 16.5x10.5x6CM



Flower shaped calcium blocks



#### **ITEM CODE: RTP558**

**DIMENSION** 16.5x10.5x6CM



Rounded mineral blocks





Beak Maintenance: Some mineral blocks have a hard texture that encourages birds to peck at them with their beaks. This natural pecking behaviour helps maintain the health of their beaks. Especially for birds with continuously growing beaks, this behaviour can prevent overgrowth.

Entertainment and Enrichment: Mineral blocks can serve as a source of mental stimulatio