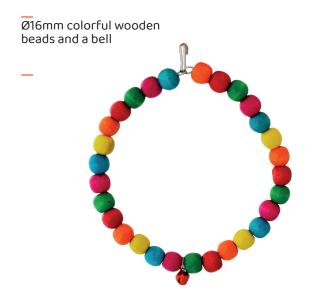

#### **ITEM CODE: RTP512**

**DIMENSION** 45CM

Ø8 mm colorful wooden beads and bell

#### **ITEM CODE: RTP513**

**DIMENSION** 90CM

Ø8 mm colorful wooden beads and bell