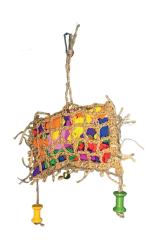

#### **ITEM CODE: RTP1018**

**DIMENSION** 20x40CM

Bird climbing net from cotton yarn. There are small colorful acrylic figures on it.