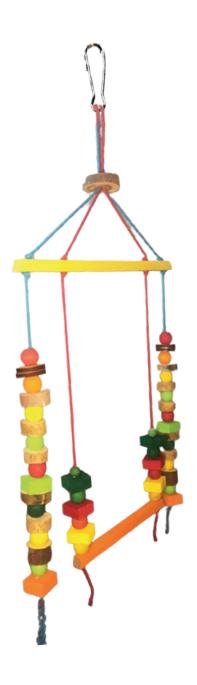

#### **ITEM CODE: RTP502**

**DIMENSION** 12X16.5CM

Ø8 mm and Ø16mm colored wooden beads and Ø12 mm natural wood stick and bells