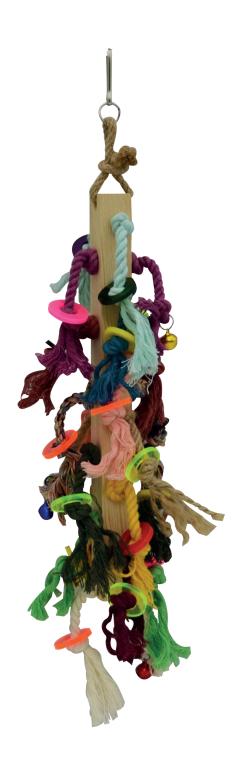

nt shapes and bells



**ITEM CODE: RTP653** 

**DIMENSION** 15×41CM



Colorful wooden beads in various shapes and natural wooden sticks is connected by 5mm jute yarn and a bell

### **RTP654**

ITEM CODE: RTP654

**DIMENSION** 13x40CM



Anti-stress chewing toy with colorful cotton yarns, wooden beads and bell





### ITEM CODE: RTP652

**DIMENSION** 24x31CM



Bridge like dangel for big birds with colorful cude beads, smiley beads, bells and colorful yarns



### **ITEM CODE: RTP593**

**DIMENSION** 10×41CM



Anti-stress chewing toy with colorful cotton yarns, acrylic pieces and bells. The yarns are connected to 20mm squrae wooden stick.

### **RTP657**

### **ITEM CODE: RTP657**

**DIMENSION** 20x44CM



Large swing/perch with colorful wooden beads in various shapes, yarns and bell





#### **ITEM CODE: RTP1009**

**DIMENSION** 14x36CM



Cheerful chewing toy with colorful plastic straws and bell with tree pieces



### **RTP1010**

#### **ITEM CODE: RTP1010**

**DIMENSION** 12x25CM



Cheerful chewing toy with colorful plastic straws and bell with flower shaped cartoons

BOOK TO THE STATE OF THE STATE OF THE STATE OF THE STATE OF THE STATE OF THE STATE OF THE STATE OF THE STATE OF THE STATE OF THE STATE OF THE STATE OF THE STATE OF THE STATE OF THE STATE OF THE STATE OF THE STATE OF THE STATE OF THE STATE OF THE STATE OF THE STATE OF THE STATE OF THE STATE OF THE STATE OF THE STATE OF THE STATE OF THE STATE OF THE STATE OF THE STATE OF THE STATE OF THE STATE OF THE STATE OF THE STATE OF THE STATE OF THE STATE OF THE STATE OF THE STATE OF THE STATE OF THE STATE OF TH