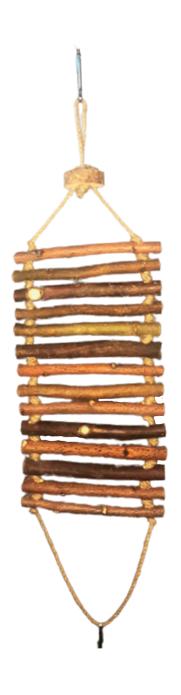

### **ITEM CODE: RTP647**

**DIMENSION** 7.5x16CM

3-step ladder. Natural wood and colorful beads are used.

### **RTP648**

#### **ITEM CODE: RTP648**

**DIMENSION** 7.5×24CM

5-step ladder. Natural wood and colorful beads are used.

### **RTP649**

### **ITEM CODE: RTP649**

**DIMENSION** 7.5x32CM

7-step ladder. Natural wood and colorful beads are used.

\_

**ITEM CODE: RTP650** 

**DIMENSION** 19,5x35CM

3 armed dangle with wooden cubes, colorful beads and bells