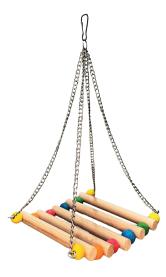

### ITEM CODE: RTP500

**DIMENSION** 8X9X22CM

Ø8 mm colored wooden beads and Ø8 mm natural wood sticks

...