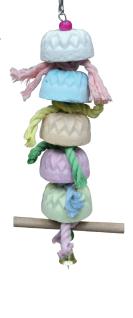

#### **ITEM CODE: RTP1128**

**DIMENSION** 15x50CM

Cheerful and all natural color dangle. Perfect for small cages with wooden beads, seagrass yarns, natural tree pieces and a bell.