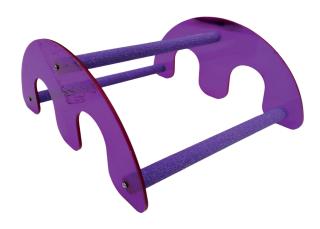

#### **ITEM CODE: RTP626**

**DIMENSION** 15x15x16CM

Acrylic rocker with natural woods. Has various color alternatives. for sides. Suitable for use outside the cage. Packed and sent disassembled.

### **RTP626S**

#### **ITEM CODE: RTP626S**

**DIMENSION** 15x15x16CM

Acrylic rocker with "sanded" natural woods. Has various colour alternative for sides and sanded woods.. Suitable for use outside the cage. Packed and sent disassembled.