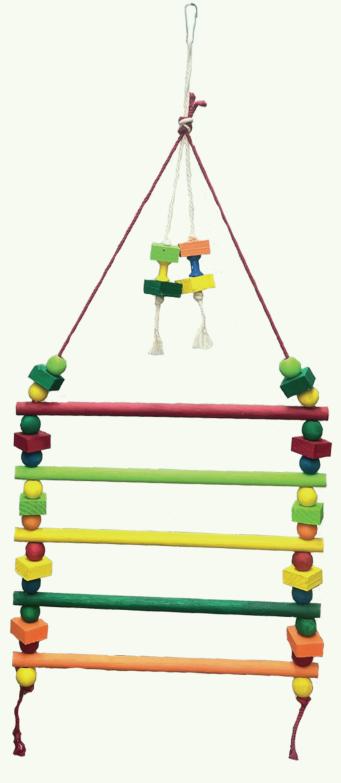

#### **ITEM CODE: RTP648**

**DIMENSION** 7.5×24CM

5-step ladder. Natural wood and colorful beads are used.