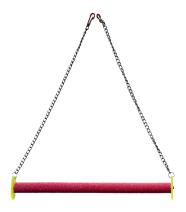

### **RTP526**

#### **ITEM CODE: RTP526**

**DIMENSION** 15X28CM

"Swing or Relax"
Ø12 mm colorful wooden
beads and Ø15 mm natural
wood stick and bells