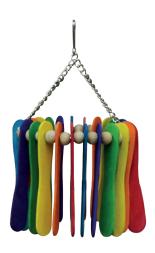

### **ITEM CODE: RTP501**

**DIMENSION** 9X26CM

Ø8 mm colored wooden beads and Ø8 mm natural wood sticks and a bell

\_