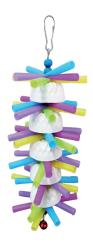

#### **ITEM CODE: RTP1012**

**DIMENSION** 12×47CM

Large dangle with huge calciim blocks, plastic straws and bell