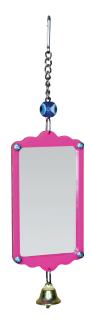

#### **ITEM CODE: RTP615**

**DIMENSION** 6x24CM

Double sided acrylic mirror, in various colors

### **RTP616**

### ITEM CODE: RTP616

**DIMENSION** 5x21CM

Double sided acrylic mirror, in various colors.

\_

### **RTP617**

#### **ITEM CODE: RTP617**

**DIMENSION** 4x21CM

Double sided acrylic mirror, in various colors