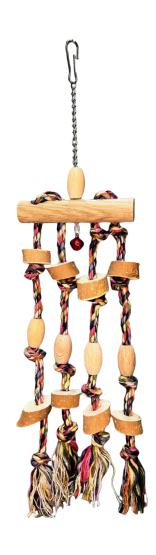

### ITEM CODE: RTP500

**DIMENSION** 8X9X22CM

Ø8 mm colored wooden beads and Ø8 mm natural wood sticks

...

### **ITEM CODE: RTP501**

**DIMENSION** 9X26CM

Ø8 mm colored wooden beads and Ø8 mm natural wood sticks and a bell

\_