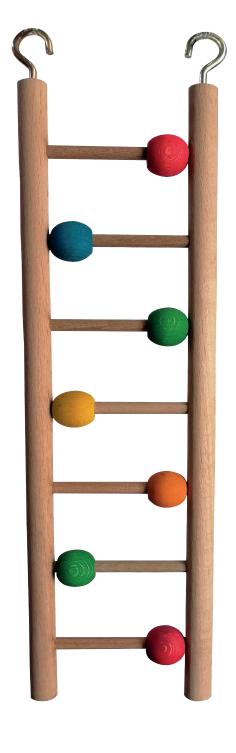

### **ITEM CODE: RTP649**

**DIMENSION** 7.5x32CM

7-step ladder. Natural wood and colorful beads are used.

\_

**ITEM CODE: RTP650** 

**DIMENSION** 19,5x35CM

3 armed dangle with wooden cubes, colorful beads and bells