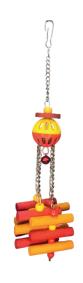

### **ITEM CODE: RTP501**

**DIMENSION** 9X26CM

Ø8 mm colored wooden beads and Ø8 mm natural wood sticks and a bell

\_