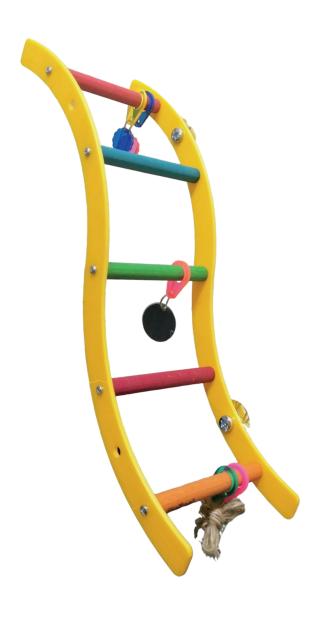

### **ITEM CODE: RTP647**

**DIMENSION** 7.5x16CM

3-step ladder. Natural wood and colorful beads are used.

### **RTP648**

#### **ITEM CODE: RTP648**

**DIMENSION** 7.5×24CM

5-step ladder. Natural wood and colorful beads are used.

### **RTP649**

### **ITEM CODE: RTP649**

**DIMENSION** 7.5x32CM

7-step ladder. Natural wood and colorful beads are used.

\_

**ITEM CODE: RTP650** 

**DIMENSION** 19,5x35CM

3 armed dangle with wooden cubes, colorful beads and bells