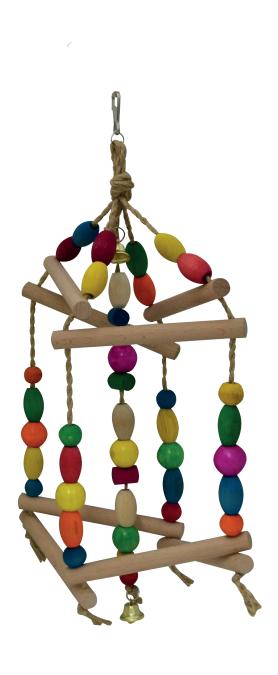

#### **ITEM CODE: RTP502**

**DIMENSION** 12X16.5CM

Ø8 mm and Ø16mm colored wooden beads and Ø12 mm natural wood stick and bells