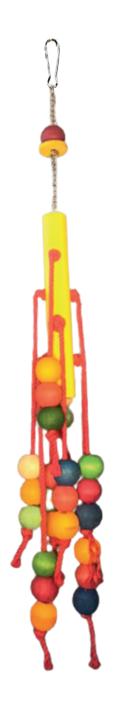

### **RTP504**

#### **ITEM CODE: RTP504**

**DIMENSION** 3X15CM

Different shaped (sphere, cylinder, hexagonal cylinder, cube) plastic big beads with Ø16mm colored plastic beads and with bell