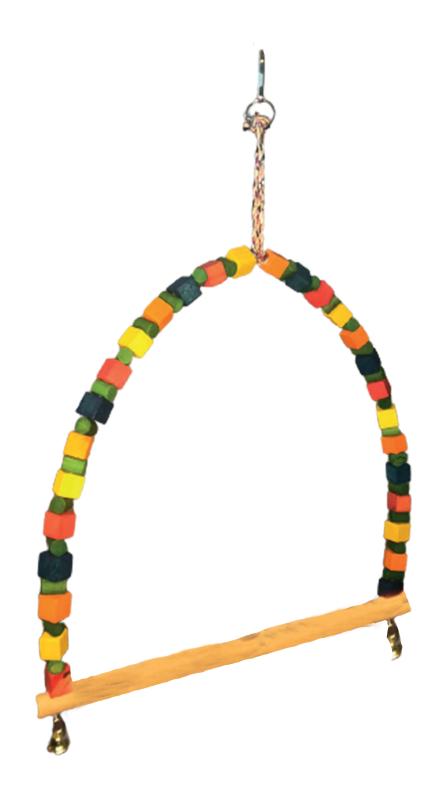

#### **ITEM CODE: RTP525**

**DIMENSION** 15X23CM

"Swing or Relax" Ø12 mm colorful wooden beads and Ø15 mm natural wood stick and bells

### **RTP525-S**

#### **ITEM CODE: RTP525-S**

**DIMENSION** 15X23CM

"Swing -Relax and shape beak"
Ø12 mm colorful wooden beads and Ø15 mm
"sanded" natural wood stick and bells