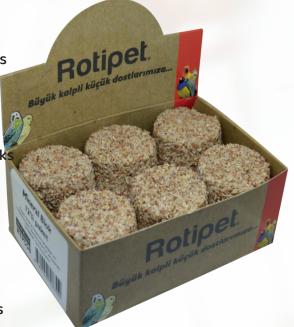

#### **ITEM CODE: RTP558**

**DIMENSION** 16.5x10.5x6CM

Rounded mineral blocks

Beak Maintenance: Some mineral blocks have a hard texture that encourages birds to peck at them with their beaks. This natural pecking behaviour helps maintain the health of their beaks. Especially for birds with continuously growing beaks, this behaviour can prevent overgrowth.