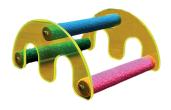

#### **ITEM CODE: RTP626**

**DIMENSION** 15x15x16CM

Acrylic rocker with natural woods. Has various color alternatives. for sides. Suitable for use outside the cage. Packed and sent disassembled.

### **RTP626S**

#### **ITEM CODE: RTP626S**

**DIMENSION** 15x15x16CM

Acrylic rocker with "sanded" natural woods. Has various colour alternative for sides and sanded woods.. Suitable for use outside the cage. Packed and sent disassembled.