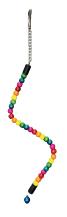

### ITEM CODE: RTP500

**DIMENSION** 8X9X22CM

Ø8 mm colored wooden beads and Ø8 mm natural wood sticks

...