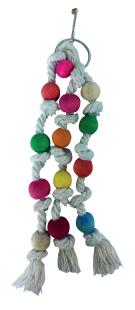

#### **ITEM CODE: RTP507**

**DIMENSION** 2X9,5X26CM

Natural wood sticks, Ø8 mm colorful wooden beads and bells