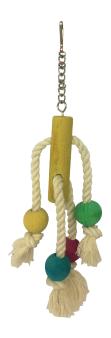

### ITEM CODE: RTP500

**DIMENSION** 8X9X22CM

Ø8 mm colored wooden beads and Ø8 mm natural wood sticks

...