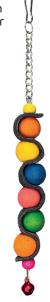

### ITEM CODE: RTP500

**DIMENSION** 8X9X22CM

Ø8 mm colored wooden beads and Ø8 mm natural wood sticks

...