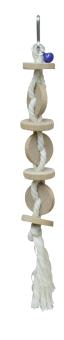

### **ITEM CODE: RTP501**

**DIMENSION** 9X26CM

Ø8 mm colored wooden beads and Ø8 mm natural wood sticks and a bell

\_