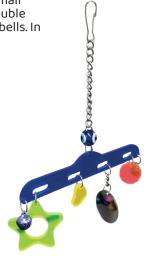

### ITEM CODE: RTP500

**DIMENSION** 8X9X22CM

Ø8 mm colored wooden beads and Ø8 mm natural wood sticks

...