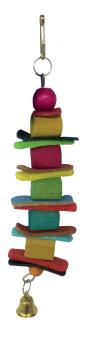

#### **ITEM CODE: RTP502**

**DIMENSION** 12X16.5CM

Ø8 mm and Ø16mm colored wooden beads and Ø12 mm natural wood stick and bells