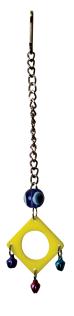

#### **ITEM CODE: RTP515**

**DIMENSION** 3X18CM

\_

Ø9 mm colorful plastic beads and bell

\_