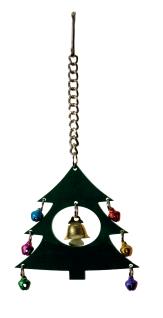

### ITEM CODE: RTP500

**DIMENSION** 8X9X22CM

Ø8 mm colored wooden beads and Ø8 mm natural wood sticks

...

### **ITEM CODE: RTP501**

**DIMENSION** 9X26CM

Ø8 mm colored wooden beads and Ø8 mm natural wood sticks and a bell

\_

#### **ITEM CODE: RTP502**

**DIMENSION** 12X16.5CM

Ø8 mm and Ø16mm colored wooden beads and Ø12 mm natural wood stick and bells