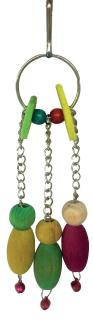

### **ITEM CODE: RTP501**

**DIMENSION** 9X26CM

Ø8 mm colored wooden beads and Ø8 mm natural wood sticks and a bell

\_