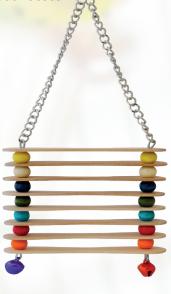

#### **ITEM CODE: RTP507**

**DIMENSION** 2X9,5X26CM

Natural wood sticks, Ø8 mm colorful wooden beads and bells