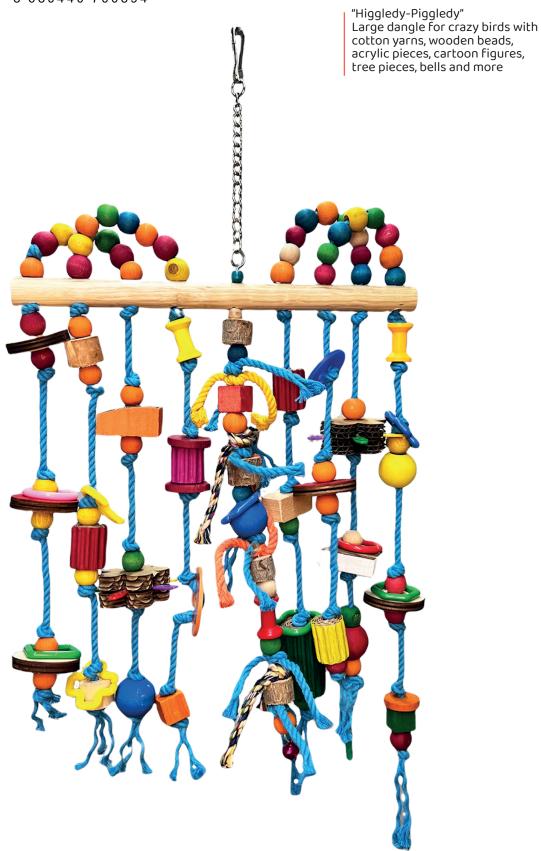

### ITEM CODE: RTP1130

**DIMENSION** 10x45CM

All their favorite chewing materials are together. Cartoons, felts, wooden pieces! Ideal for big birds.