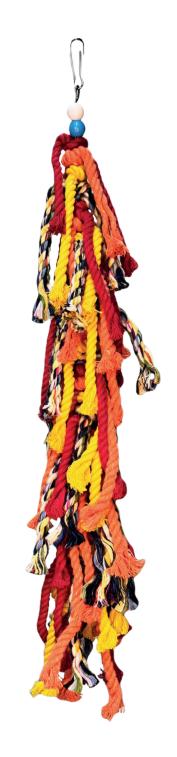

#### **ITEM CODE: RTP1128**

**DIMENSION** 15x50CM

Cheerful and all natural color dangle. Perfect for small cages with wooden beads, seagrass yarns, natural tree pieces and a bell.