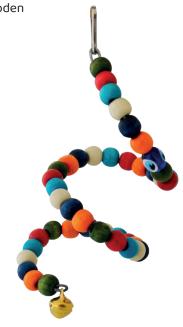

#### **ITEM CODE: RTP1017**

**DIMENSION** 5.5x38CM

Spiral of cotton yarn..
The toy is finished with wooden beads.and a bell. Yarn colors, size and thickness may be modified.