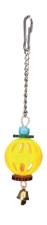

#### **ITEM CODE: RTP1107**

**DIMENSION** 5x20CM

Single dangle with plastic ball,acrylic finishes and bell. Various colors.