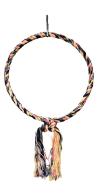

#### **ITEM CODE: RTP1069**

**DIMENSION** 15x26CM

A hoop perch made of cotton yarn and finished with tassel