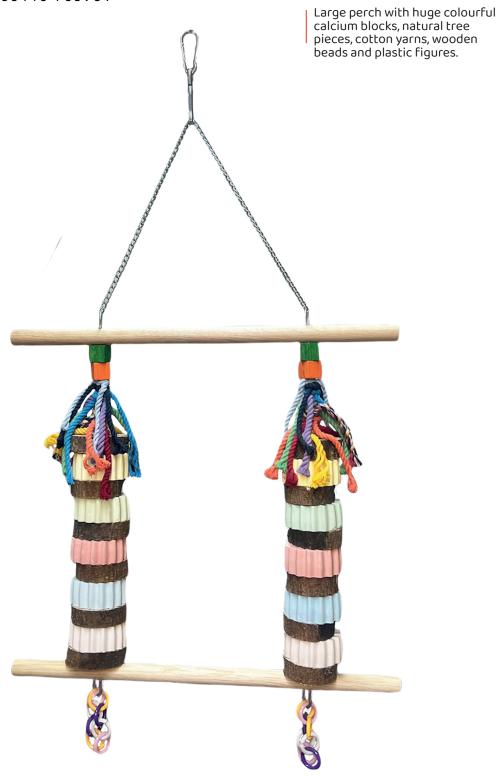

### **ITEM CODE: RTP1129**

**DIMENSION** 30x65CM

Multiplex perch. Real tree branches, wooden beads, tree pieces and jutes become a perfect place for large birds.