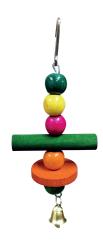

### **ITEM CODE: RTP501**

**DIMENSION** 9X26CM

Ø8 mm colored wooden beads and Ø8 mm natural wood sticks and a bell

\_