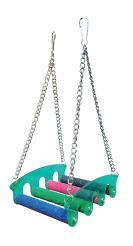

### **ITEM CODE: RTP647**

**DIMENSION** 7.5x16CM

3-step ladder. Natural wood and colorful beads are used.

### **RTP648**

#### **ITEM CODE: RTP648**

**DIMENSION** 7.5×24CM

5-step ladder. Natural wood and colorful beads are used.

### **RTP649**

### **ITEM CODE: RTP649**

**DIMENSION** 7.5x32CM

7-step ladder. Natural wood and colorful beads are used.

\_

**ITEM CODE: RTP650** 

**DIMENSION** 19,5x35CM

3 armed dangle with wooden cubes, colorful beads and bells