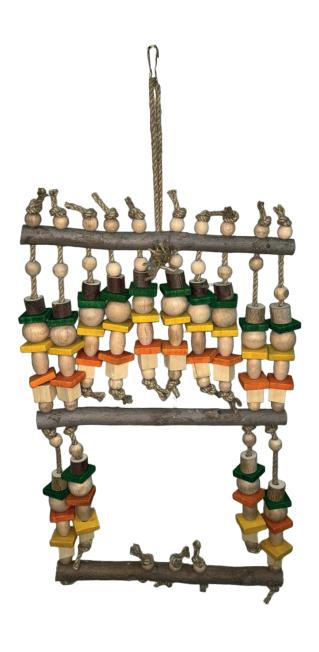

### **ITEM CODE: RTP1129**

**DIMENSION** 30x65CM

Multiplex perch. Real tree branches, wooden beads, tree pieces and jutes become a perfect place for large birds.