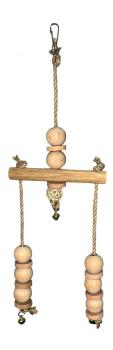

### ITEM CODE: RTP500

**DIMENSION** 8X9X22CM

Ø8 mm colored wooden beads and Ø8 mm natural wood sticks

...