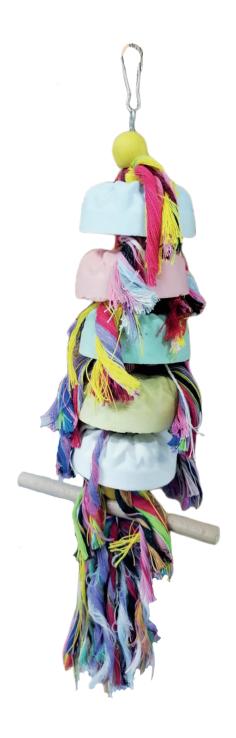

#### **ITEM CODE: RTP1013**

**DIMENSION** 22x38CM

8 68 044 0 7 0 3 7 2 7

Cheerful chewing toy with colourful plastic straws and bell connected on a natural wood stick