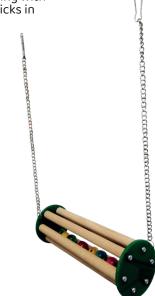

### ITEM CODE: RTP500

**DIMENSION** 8X9X22CM

Ø8 mm colored wooden beads and Ø8 mm natural wood sticks

...