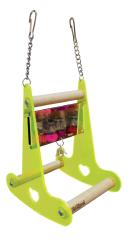

### ITEM CODE: RTP500

**DIMENSION** 8X9X22CM

Ø8 mm colored wooden beads and Ø8 mm natural wood sticks

...

### **ITEM CODE: RTP501**

**DIMENSION** 9X26CM

Ø8 mm colored wooden beads and Ø8 mm natural wood sticks and a bell

\_