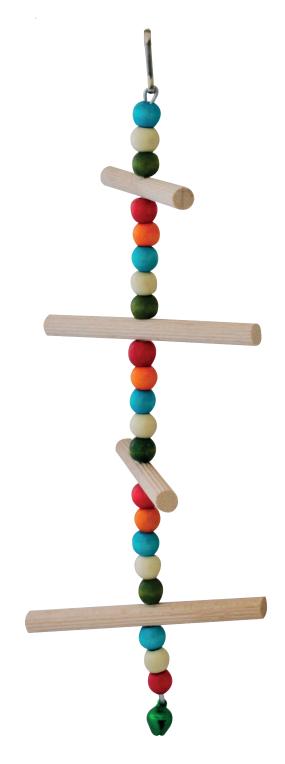

#### **ITEM CODE: RTP507**

**DIMENSION** 2X9,5X26CM

Natural wood sticks, Ø8 mm colorful wooden beads and bells

#### **ITEM CODE: RTP510**

**DIMENSION** 9x9x26CM

Ø8mm natural wood sticks, Ø8 mm colorful wooden beads and bells