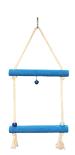

#### **ITEM CODE: RTP1001**

**DIMENSION** 9,5X18CM

Bird swing with "sanded" natural wood sticks in various colours

### **RTP1002**

### ITEM CODE: RTP1002

**DIMENSION** 16,5X23CM

Bird swing with "sanded" natural wood sticks in various colours