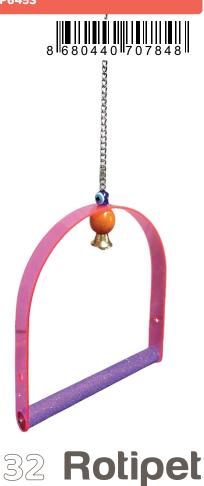

### **RTP453**

### **ITEM CODE: RTP453**

**DIMENSION** 15x30CM

MDF wood "HIPPO", colorful ropes&beads in various colors